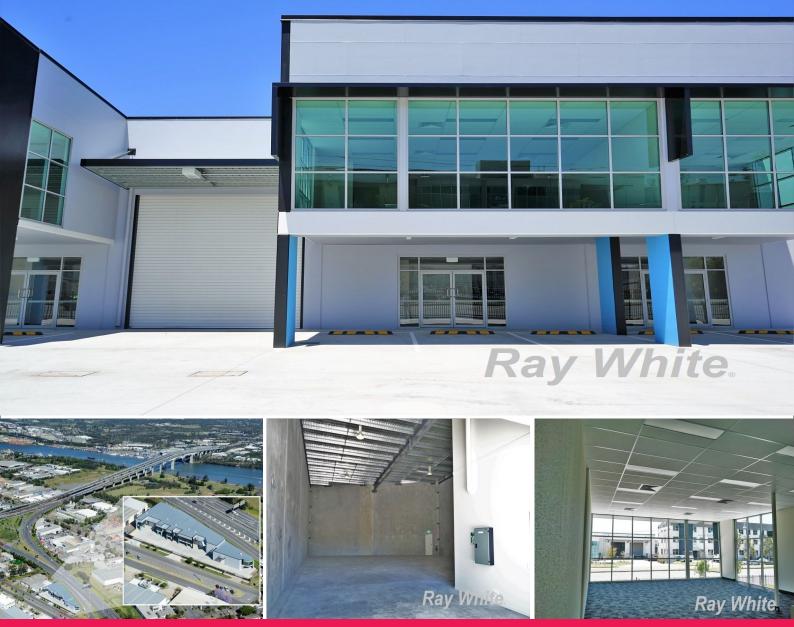

## For Lease: Southern Cross Way Exposure - Modern Office/ Warehouse

- Near new 379sqm\* office/warehouse/showroom facility
- 294sqm\* highbay warehouse & reception/showroom
- 85sqm\* first floor office
- Amenities on each level
- Prominent corner intersection\* of Links Ave, Cullen Ave & Southern Cross Way
- Tilt panel construction with ducted a/c throughout offices
- Open plan office configuration with great natural light
- Fantastic internal warehouse height
- Electric container height roller doors
- 3 phase power
- Ample onsite and stre

Industrial

FOR LEASE

379sqm