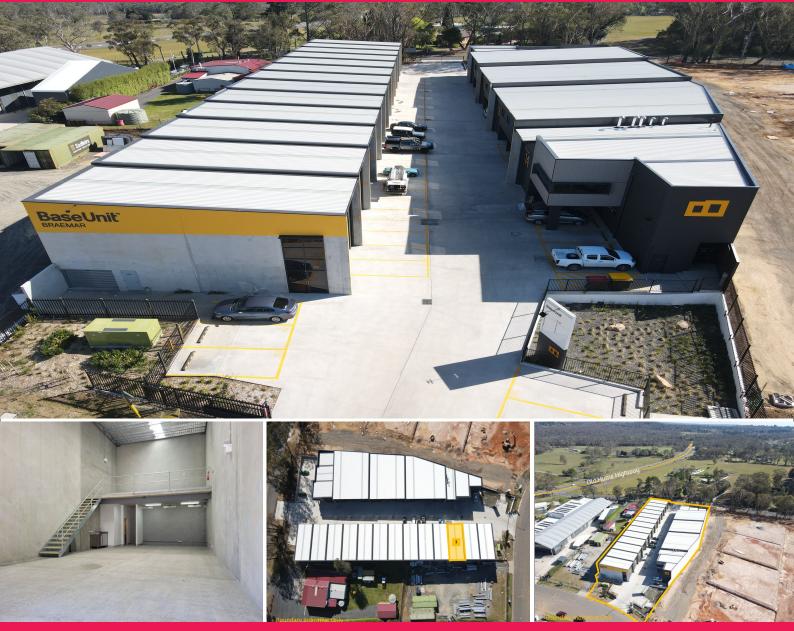

## Unit 3/17 Pikkat Drive, Braemar NSW 2575

## Available Immediately | Rental only \$385 per week plus GST and outgoings

Strategically located at the Gateway to the Southern Highlands within Tyree Business Park. Located only moments to all essential services and offering direct access to the Hume Highway within minutes. The Southern Highlands region provides proximity to Sydney, Canberra, Wollongong and the new Western Sydney Airport and Aerotropolis, which excellent access via the Hume & Illawarra Highways along with access to commuter rail services.

? Unit 3 - 160m?\* total area
? Concrete mezzanine level totalling 41m?\*
? 7.0 metres plus internal clearances
? Container height roll

Industrial FOR LEASE Contact Agent For Lease Pricing 160sqm