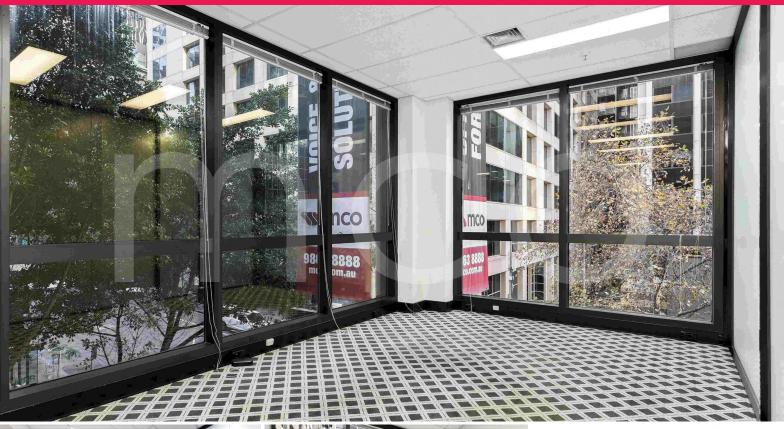

## Premium corner office. Four executive offices. Heart of the CBD.

Suite 207 & 208 offers a rare opportunity in Melbourne's prestigious financial and legal precinct with a generous incentive of up to 12 months rent-free\*.

## Featuring:

- Existing fit out with dedicated entry/reception area and 4 private offices
- Private kitchenette for your convenience
- Flood of natural light from the floor-to-ceiling-windows wrapping two sides of the office  $\,$
- Views overlooking the leafy tree line of Church and Little Collins Street
- Boardrooms and meeting rooms for hire
- Secure undercover car parking and storage facilities (available at