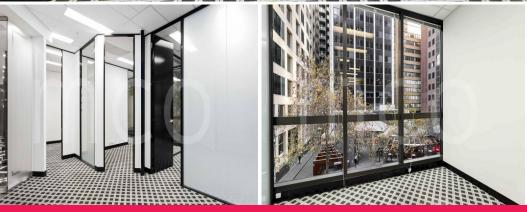

## Featuring:

- Existing fit out with dedicated entry/reception area and 4 private offices
- Private kitchenette for your convenience
- Flood of natural light from the floor-to-ceiling-windows wrapping two sides of the office  $\,$
- Views overlooking the leafy tree line of Church and Little Collins Street
- Boardrooms and meeting rooms for hire
- Secure undercover car parking and storage facilities (available at