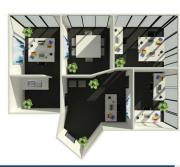

## Featuring:

- Existing fit out with dedicated entry/reception area and 4 private offices
- Private kitchenette for your convenience
- Flood of natural light from the floor-to-ceiling-windows wrapping two sides of the office  $\,$
- Views overlooking the leafy tree line of Church and Little Collins Street
- Boardrooms and meeting rooms for hire
- Secure undercover car parking and storage facilities (available at

Offices

FOR LEASE

70sqm

**Melbourne Commercial** 

Office Sales & Leasing