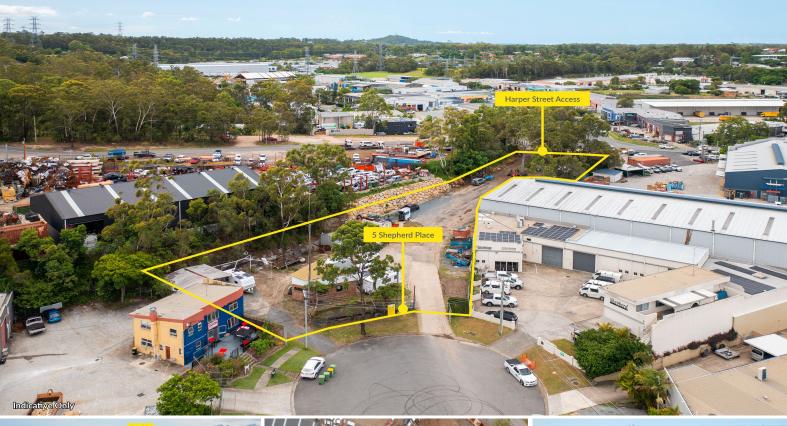

## 3,092m2 PRIME LAND PARCEL | UNRIVALLED ACCESS

Jackson Rameau from Ray White Commercial Gold Coast, is pleased to present to the market for sale via auction a 3,092m2\* industrial site strategically positioned between to major industrial roads on the Gold Coast.

The key features of this property include:

- 3,092m2\* of prime industrial land
- Owner occupy, invest, land-bank or redevelop!
- Rare access via Kamholtz Court or Harper Street, Molendinar
- Majority of the site is hardstand with a large existing concrete slab near site office
- Existing site office with two bathrooms and a shower