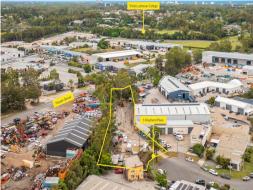

## 3,092m2 PRIME LAND PARCEL | UNRIVALLED ACCESS

Jackson Rameau from Ray White Commercial Gold Coast, is pleased to present to the market for sale via auction a 3,092m2\* industrial site strategically positioned between to major industrial roads on the Gold Coast.

The key features of this property include:

- 3,092m2\* of prime industrial land
- Owner occupy, invest, land-bank or redevelop!
- Rare access via Kamholtz Court or Harper Street, Molendinar
- Majority of the site is hardstand with a large existing concrete slab near site office
- Existing site office with two bathrooms and a shower