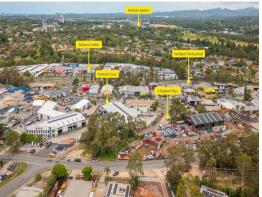

## 3,092m2 PRIME LAND PARCEL | UNRIVALLED ACCESS

Jackson Rameau from Ray White Commercial Gold Coast, is pleased to present to the market for sale via auction a 3,092m2\* industrial site strategically positioned between to major industrial roads on the Gold Coast.

The key features of this property include:

- 3,092m2\* of prime industrial land
- Owner occupy, invest, land-bank or redevelop!
- Rare access via Kamholtz Court or Harper Street, Molendinar
- Majority of the site is hardstand with a large existing concrete slab near site office
- Existing site office with two bathrooms and a shower