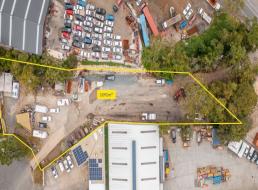

## 3,092m2 PRIME LAND PARCEL | UNRIVALLED ACCESS

Jackson Rameau from Ray White Commercial Gold Coast, is pleased to present to the market for sale via auction a 3,092m2\* industrial site strategically positioned between to major industrial roads on the Gold Coast.

The key features of this property include:

- 3,092m2\* of prime industrial land
- Owner occupy, invest, land-bank or redevelop!
- Rare access via Kamholtz Court or Harper Street, Molendinar
- Majority of the site is hardstand with a large existing concrete slab near site office
- Existing site office with two bathrooms and a shower