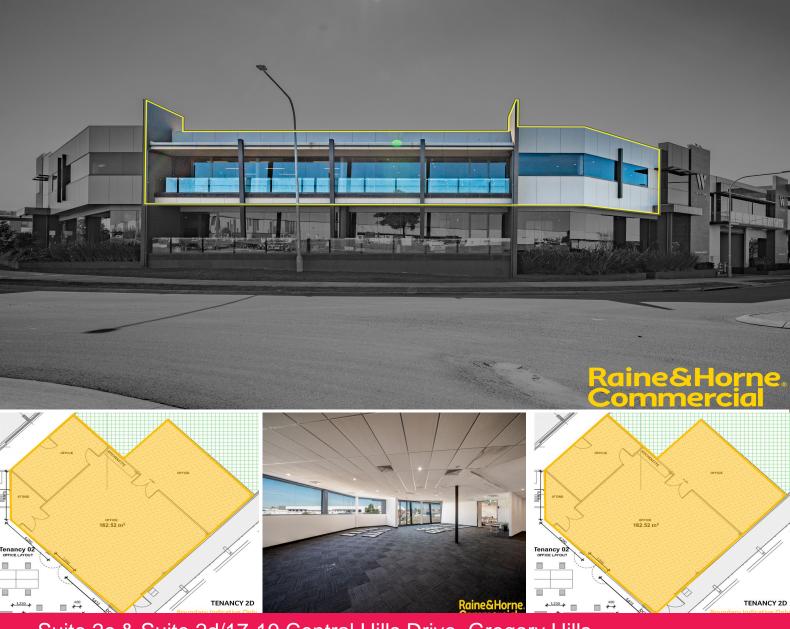

## Store 255 Suite 2d/17-19 Central Hills Drive, Gregory Hills

## Two Corporate Office Suites Available For Lease Now

The subject property is ideally located in the heart of the Gregory Hills Business Park. This prime corner position offers excellent exposure to passing traffic and adjoins the Wisdom Homes head office. Direct access is provided to all major Sydney Road networks including the M5 & M7 Motorways via Camden Valley Way or Narellan Road, with all essential services & public transport easily accessible.

? Two Professional office suites available

- ? Tenancy 2C 187.52m?\*
- ? Tenancy 2D 162.52m?\*
- $? \ensuremath{\mathsf{Exceptionally}}\xspace$  presented with excellent natural light + balcony
- ? On site parking available