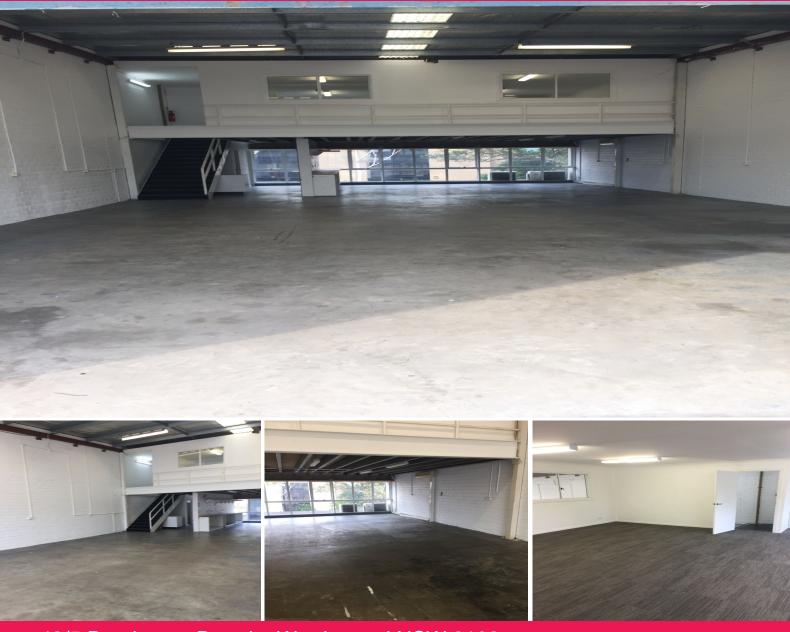

## **OUTSTANDING WAREHOUSE AVAILABLE NOW**

Phone enquiries - please quote property ID 30897.

FANTASTIC INDUSTRIAL PREMISES - GREAT NATURAL LIGHT

GOOD EXPOSURE

Centrally located in the Warriewood Business precinct, on the corner of Jubilee Ave and Ponderosa Pde Access to surrounding Northern Beaches.

The property comprises approximately 235 sqm clear span warehouse & to property comprises approximately 235 sqm clear span warehouse & to property comprises approximately 235 sqm clear span warehouse & to property comprises approximately 235 sqm clear span warehouse & to property comprises approximately 235 sqm clear span warehouse & to property comprises approximately 235 sqm clear span warehouse & to property comprises approximately 235 sqm clear span warehouse & to property comprises approximately 235 sqm clear span warehouse & to property comprises approximately 235 sqm clear span warehouse & to property comprises approximately 235 sqm clear span warehouse & to property comprises approximately 235 sqm clear span warehouse & to property comprises approximately 235 sqm clear span warehouse & to property comprises approximately 235 sqm clear span warehouse & to property comprises approximately 235 sqm clear span warehouse & to property comprises approximately 235 sqm clear span warehouse & to property comprises approximately 235 sqm clear span warehouse & to property comprises approximately 235 sqm clear span warehouse & to property comprises approximately 235 sqm clear span warehouse & to property comprises approximately 235 sqm clear span warehouse & to property comprises approximately 235 sqm clear span warehouse & to property comprises approximately 235 sqm clear span warehouse & to property comprises approximately 235 sqm clear span warehouse & to property comprises approximately 235 sqm clear span warehouse & to property comprises approximately 235 sqm clear span warehouse & to property comprises approximately 235 sqm clear span warehouse & to property comprises approximately 235 sqm clear span warehouse & to property comprises approximately 235 sqm clear span warehouse & to property clear warehouse & to property clear warehouse & t

Additional features include:

Industrial FOR LEASE

235sqm

No Agent Property -

1300594794

Ngitin @noagentproperty.com.au