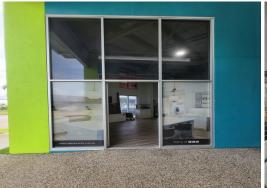

## Biz Link - new multi purpose commercial unit

Located on a prominent corner in central Garbutt, these near-new warehouse units house a variety of commercial businesses.

Unit 4 of 145 sqm is available now at \$2,000 per month + GST.

Features include:

- ground floor
- excellent exposure on corner site
- Automatic security gate access
- 14 on-site car parks
- 24/7 access
- three-phase power available
- 3-metre roller door access
- on-site bathrooms wit