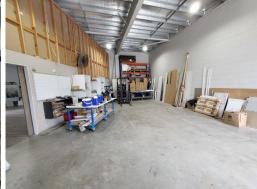

## Biz Link - new multi purpose commercial unit

Located on a prominent corner in central Garbutt, these near-new warehouse units house a variety of commercial businesses.

Unit 4 of 145 sqm is available now at \$2,000 per month + GST.

Features include:

- ground floor
- excellent exposure on corner site
- Automatic security gate access
- 14 on-site car parks
- 24/7 access
- three-phase power available
- 3-metre roller door access
- on-site bathrooms wit