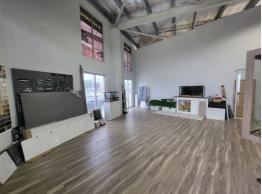

## Biz Link - new multi purpose commercial unit

Located on a prominent corner in central Garbutt, these near-new warehouse units house a variety of commercial businesses.

Unit 4 of 145 sqm is available now at \$2,000 per month + GST.

Features include:

- ground floor
- excellent exposure on corner site
- Automatic security gate access
- 14 on-site car parks
- 24/7 access
- three-phase power available
- 3-metre roller door access
- on-site bathrooms wit