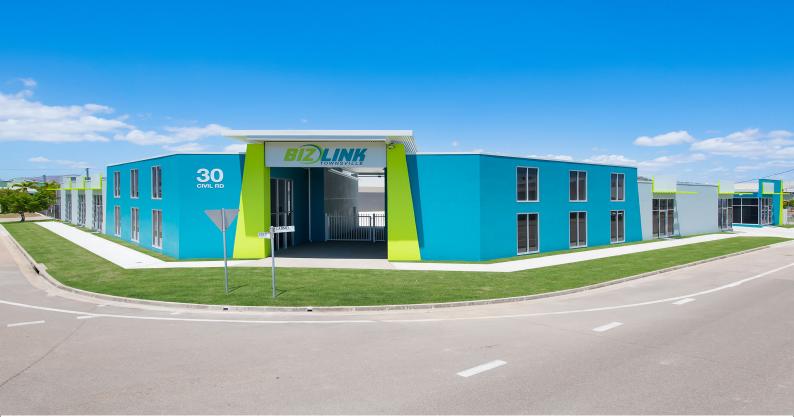

## 4/30 Civil Road, Garbutt QLD 4814

## Biz Link - new multi purpose commercial unit

Located on a prominent corner in central Garbutt, these near-new warehouse units house a variety of commercial businesses.

Unit 4 of 145 sqm is available now at \$2,000 per month + GST.

Features include:

- ground floor
- excellent exposure on corner site
- Automatic security gate access
- 14 on-site car parks
- 24/7 access
- three-phase power available
- 3-metre roller door access
- on-site bathrooms wit