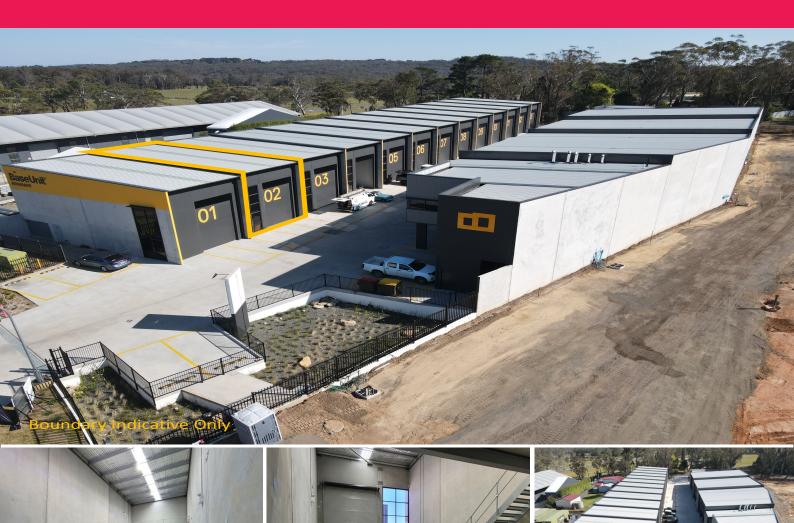

# **Brand New Industrial Unit | Available to Occupy Now**

The subject property is strategically located at the Gateway to the Southern Highlands within Tyree Business Park. Located only moments to all essential services and offering direct access to the Hume Highway within minutes. The Southern Highlands region provides proximity to Sydney, Canberra, Wollongong and the new Western Sydney Airport and Aerotropolis, which excellent access via the Hume & Illawarra Highways along with access to commuter rail services.

? Unit 2 - 160m?\* total area

- ? 7.0 metres plus internal clearances
- ? Container height roller shutter door access
- ? Concrete mezzanine level totalling 43m?\*
- ? Ground level amenities and kitchenette
- ? Two (2) allocated car