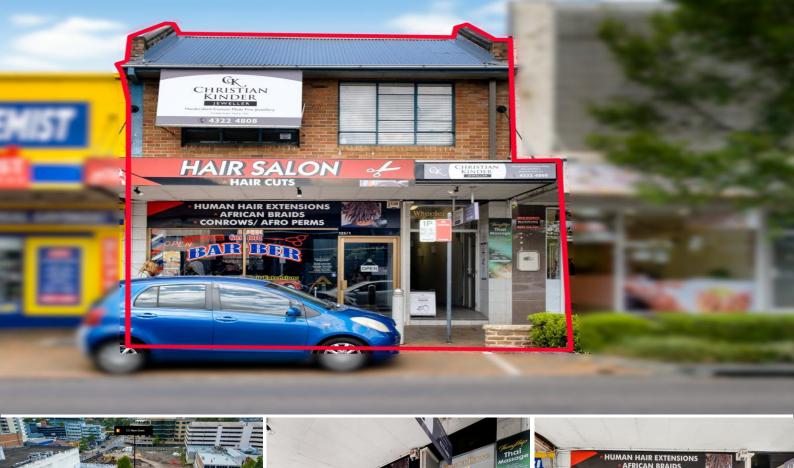

## PRIZED CBD FREEHOLD INVESTMENT

LJ Hooker Commercial are pleased to offer to market this unique tenanted investment.

The property has the following investment highlights:

- All leases are renewed and current.

- Prominent 292 sqm site with a street frontage and direct exposure to Mann Street Gosford.

- Position perfect, next door to Chemist Warehouse and walking distance to The Imperial Shopping Centre, Kibble Park and Gosford Train Station.

- 100% leased mixed retail and commercial investment to established tenants.

- Income: \$100,282.30 pa + GST

Offices FOR SALE

292sqm

Anthony Scarcella +61 422 375 522 Anthony.Scarcella@au.knightfrank.com.au