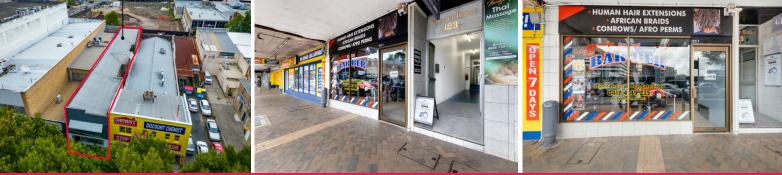

## PRIZED CBD FREEHOLD INVESTMENT

LJ Hooker Commercial are pleased to offer to market this unique tenanted investment.

The property has the following investment highlights:

- All leases are renewed and current.

- Prominent 292 sqm site with a street frontage and direct exposure to Mann Street Gosford.

- Position perfect, next door to Chemist Warehouse and walking distance to The Imperial Shopping Centre, Kibble Park and Gosford Train Station.

- 100% leased mixed retail and commercial investment to established tenants.

- Income: \$100,282.30 pa + GST

Offices FOR SALE

292sqm

Anthony Scarcella +61 422 375 522 Anthony.Scarcella@au.knightfrank.com.au