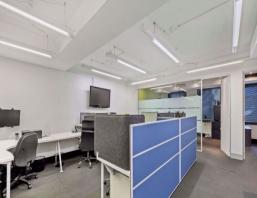

- Fitted & furnished strata office suite 115sqm
- Reception/waiting area, main offices, tea room and open plan area
- Good lift exposure, East facing aspect with views to Hyde Park
- Competitive rental, flexible lease terms, inspect by appointment