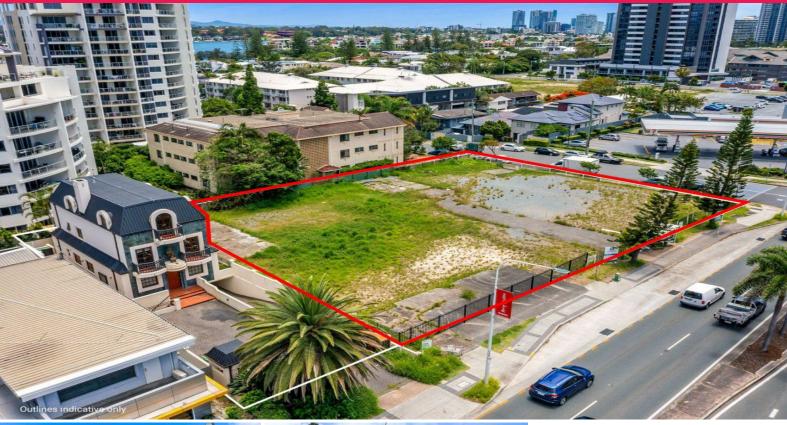

## 1,890sqm Hardstand Yard In The Heart Of Surfers Paradise

- \* Corner Hardstand Yard now For Lease
- \* Fully Secured with excellent Access
- \* Power and Water available
- \* All Offers considered
- \* Call for a Deal Today!

PRICE: Contact Leasing Agent LAND AREA: 1,890 sqm