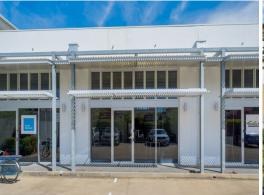

## Architecturally designed professional offices - CBD fringe

This beautifully designed professional office suite includes ground floor and mezzanine accommodation with a glass shop front to the secure courtyard and carpark. There is also rear access via a separate driveway from Barlow Street.

This expansive office has a contemporary interior and contains dedicated ablutions and kitchen, ground floor meeting and board rooms, open plan work area, rear store room, and a large open-plan first-floor workspace.