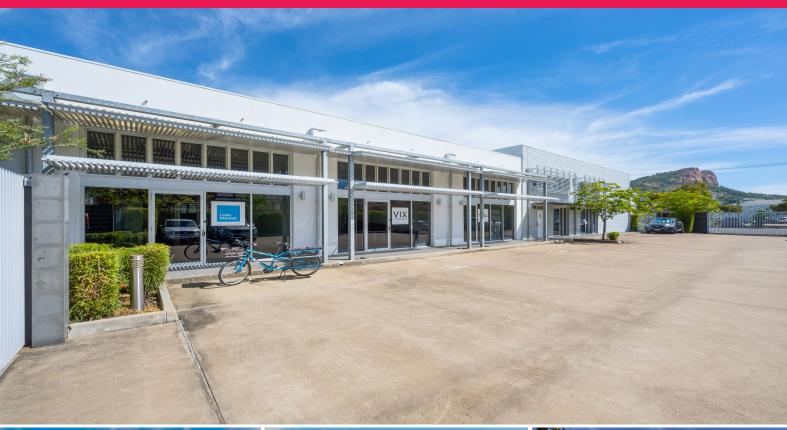

5/5-7 Barlow Street, South Townsville QLD 4810

## Architecturally designed professional offices - CBD fringe

This beautifully designed professional office suite includes ground floor and mezzanine accommodation with a glass shop front to the secure courtyard and carpark. There is also rear access via a separate driveway from Barlow Street.

This expansive office has a contemporary interior and contains dedicated ablutions and kitchen, ground floor meeting and board rooms, open plan work area, rear store room, and a large open-plan first-floor workspace.