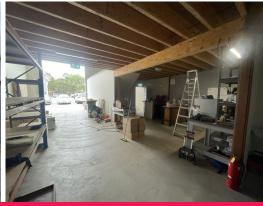

## **High Quality Multi-Functional Industrial Unit**

Ray White Commercial Bayside is pleased to present 2/25 Lennox Street, Redland Bay to market exclusively For Sale by Expressions of Interest.

This tilt slab industrial unit includes a container-height roller door, 3-phase power capabilities, a reception area and fitted-out mezzanine office. The extensive fitout creates an ideal retail showroom space or personalised product display area.

## Features include:

- 125sqm\* ground floor warehouse
- 68sqm\* extensive office mezzanine
- Split system air-conditioning systems
- Container-height roll