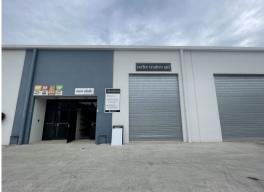

## 2/25 Lennox Street, Redland Bay QLD 4165

## **High Quality Multi-Functional Industrial Unit**

Ray White Commercial Bayside is pleased to present 2/25 Lennox Street, Redland Bay to market exclusively For Sale by Expressions of Interest.

This tilt slab industrial unit includes a container-height roller door, 3-phase power capabilities, a reception area and fitted-out mezzanine office. The extensive fitout creates an ideal retail showroom space or personalised product display area.

Industrial FOR SALE

193sqm