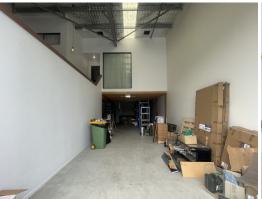

## **High Quality Multi-Functional Industrial Unit**

Ray White Commercial Bayside is pleased to present 2/25 Lennox Street, Redland Bay to market exclusively For Sale by Expressions of Interest.

This tilt slab industrial unit includes a container-height roller door, 3-phase power capabilities, a reception area and fitted-out mezzanine office. The extensive fitout creates an ideal retail showroom space or personalised product display area.

## Features include:

- 125sqm\* ground floor warehouse
- 68sqm\* extensive office mezzanine
- Split system air-conditioning systems
- Container-height roll