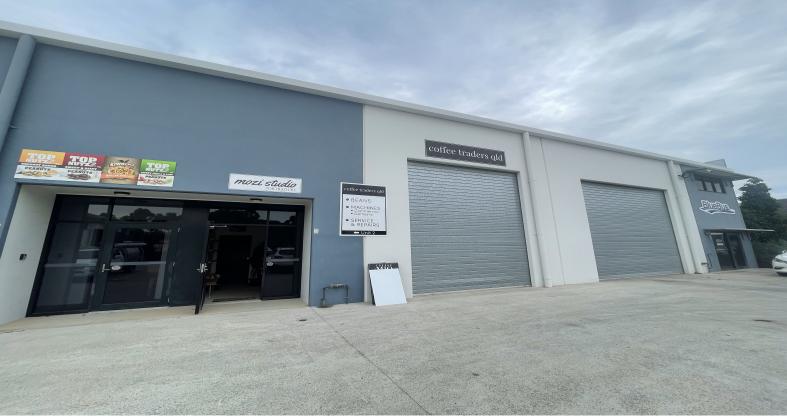

## 2/25 Lennox Street, Redland Bay QLD 4165

## **High Quality Multi-Functional Industrial Unit**

Ray White Commercial Bayside is pleased to present 2/25 Lennox Street, Redland Bay to market exclusively For Sale by Expressions of Interest.

This tilt slab industrial unit includes a container-height roller door, 3-phase power capabilities, a reception area and fitted-out mezzanine office. The extensive fitout creates an ideal retail showroom space or personalised product display area.

Industrial FOR SALE

193sqm

## Features include:

- 125sqm\* ground floor warehouse
- 68sqm\* extensive office mezzanine
- Split system air-conditioning systems
- Container-height roll