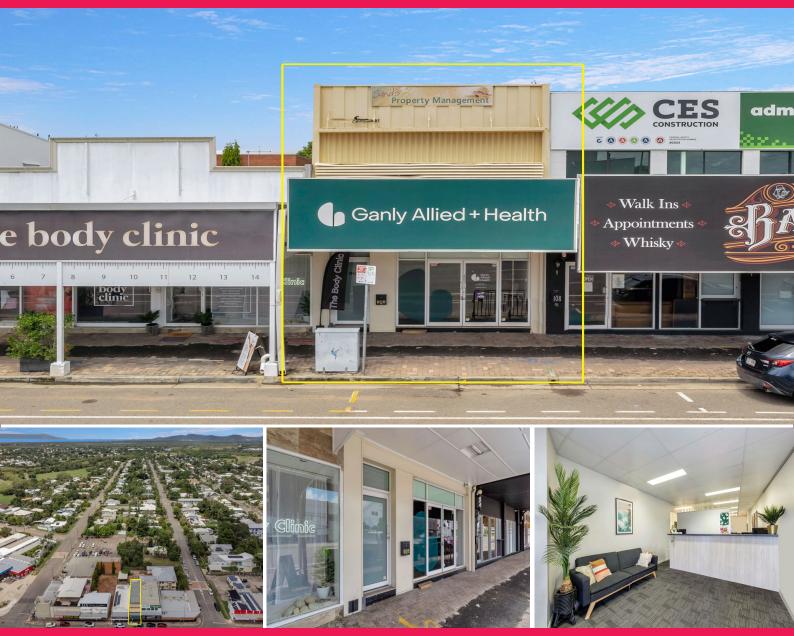

2/106 Charters Towers Road, Hermit Park QLD 4812

## Commercial office + first floor residence - Ideal for an owner occupier

This well-located commercial building is configured as two self-contained tenancies and would be perfect for an owner-occupier.

Ground Floor:

? Floor area 110 sqm

? Fully carpeted & air-conditioned

? Main road exposure with large branding opportunities

? Large open-plan working area

? Kitchen and staff room

? Dedicated bathroom

? NBN ready

? Currently leased to G

Offices

FOR SALE

220sqm

Ray White, Commercial

Townsville

**Troy Townsend** 

0407213887