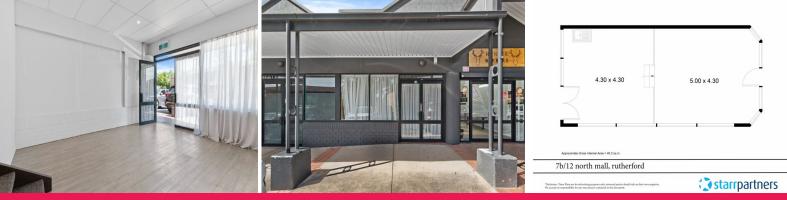

## Open plan!

Located within the recently renovated shopping complex of North Mall, discover shop 7B with an area of around 42m?. This versatile space presents an excellent opportunity for diverse businesses and professionals.

The shop is surrounded by many reputable businesses such as the Hip-pocket Workwear, Anytime Fitness, Newsagent and Woolworth's to name a few.

- ? New flooring
- ? Open plan design
- ? Access to ample free parking for your customers
- ? Air Conditioned

Offices FOR LEASE \$21,000pa + GST 42sqm