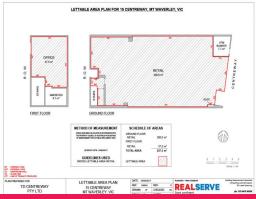

Retail

FOR LEASE

110,000 p/a + GST + Outgoings

235sqm

Key features include:

? Building Area | 235m2