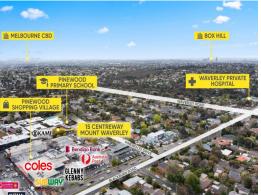

## PERFECTLY PRESENTED IN THE HEART OF PINEWOOD - "PRICE REDUCED"

RWC Oakleigh is excited to present an exceptional leasing opportunity at 15 Centreway in Mount Waverley. This impressive retail building is located right next to the Monash Freeway, offering direct access from Blackburn Road, and provides any business with a premium feel within a highly sought-after location.