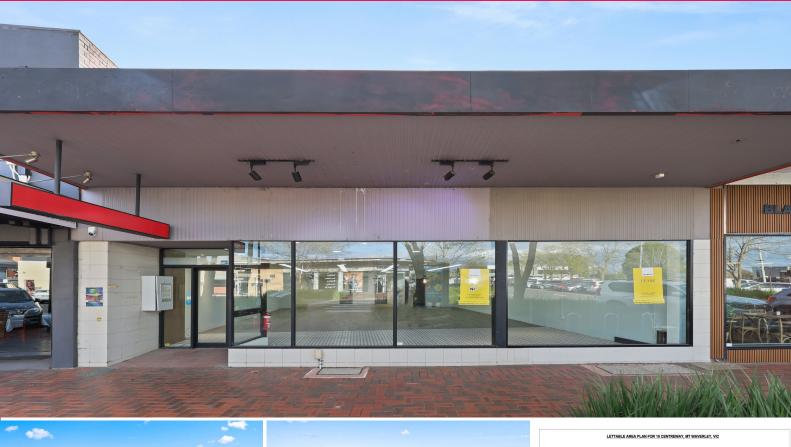

## PERFECTLY PRESENTED IN THE HEART OF PINEWOOD - "PRICE REDUCED"

RWC Oakleigh is excited to present an exceptional leasing opportunity at 15 Centreway in Mount Waverley. This impressive retail building is located right next to the Monash Freeway, offering direct access from Blackburn Road, and provides any business with a premium feel within a highly sought-after location.

Retail

FOR LEASE

110,000 p/a + GST + Outgoings

235sqm

Key features include:

? Building Area | 235m2