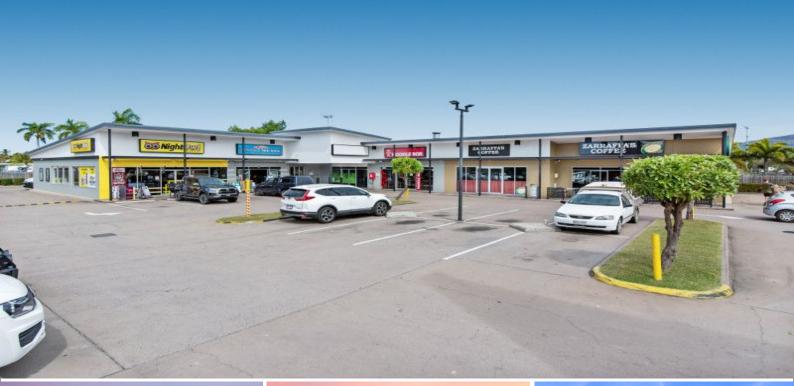

## High profile retail/allied health hub with areas from 23-227 sqm

This high-profile, successful retail complex is home to tenants including Zaraffa's, Night Owl, and Sunvale Meats.

The complex boasts a corner position with double street exposure and high traffic next to Townsville Lakes Holiday Park, Mercure Townsville, and Townsville and District Rugby Union.

The surrounding properties also include McDonald's, Subway, Red Rooster, Pizza Hut, and several health-related businesses.

Tenancy 2 ? Fully air-conditioned

## Retail

FOR LEASE Tenancies available from 23 sqm to 227 sqm

Ray White. Commercial

Townsville

Troy Townsend 0407213887 troy.townsend@raywhite.com Stacie Stockham 0474419166 stacie.stockham@raywhite.com