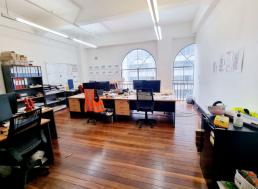

- Top level office suite 45sqm with original Jarrah timber flooring
- Mainly open plan area with good natural light
- Excellent ceiling heights and convenience to Town Hall and Pitt Street Mall
- Competitive rental, inspect by prior appointment

Offices

FOR LEASE

45sqm