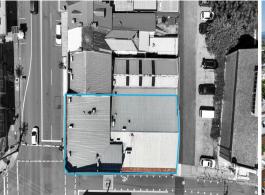

## **Large Commercial Area**

301 High Street Maitland has a total floor area of 395m2; the premises is divided into various sections with the key areas being; reception, meeting room, individual offices and a large open training room.

These areas could be made to suit your business requirements, and with the added exposure of the corner block your business won't be missed.

- ? Off street parking
- ? Toilet facilities
- ? Large kitchen
- ? Ducted air-conditioning