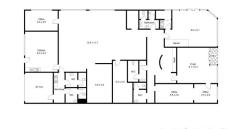

## **Large Commercial Area**

301 High Street Maitland has a total floor area of 395m2; the premises is divided into various sections with the key areas being; reception, meeting room, individual offices and a large open training room.

These areas could be made to suit your business requirements, and with the added exposure of the corner block your business won't be missed.

- ? Off street parking
- ? Toilet facilities
- ? Large kitchen
- ? Ducted air-conditioning

Offices FOR LEASE

271sqm