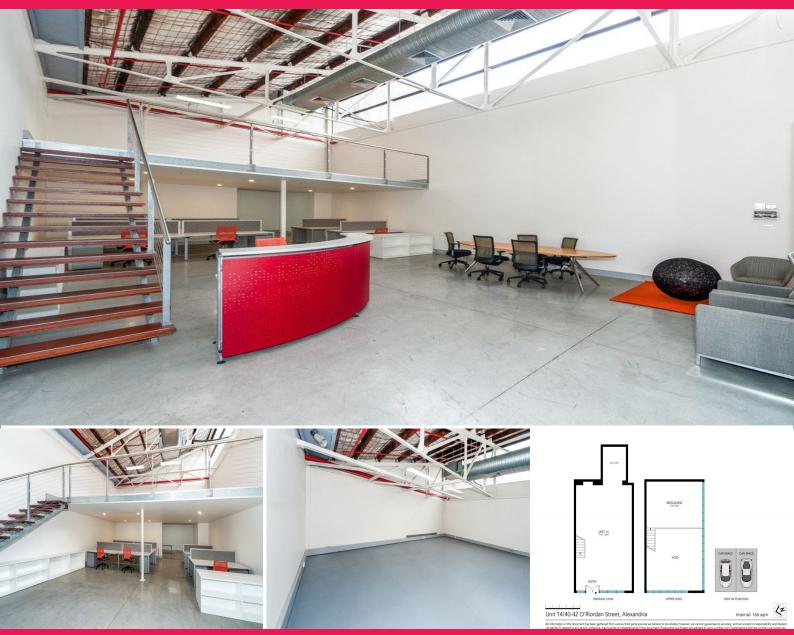

## **Bright Open Plan Commercial Premises In The Heart of Alexandria**

This open plan commercial premises is set within 'The Alex', Alexandria within close proximity to Green Square Railway Station and only minutes from the City CBD, along major arterial roads and public transport.

- 164sqm\*
- Open plan with mezzanine
- Kitchen facilities
- Polished concrete floors
- Exposed timber and steel beams
- 2 parking spaces

\*Approximately

Available up until 31 J

Offices FOR LEASE \$81,800pa + GST 164sqm