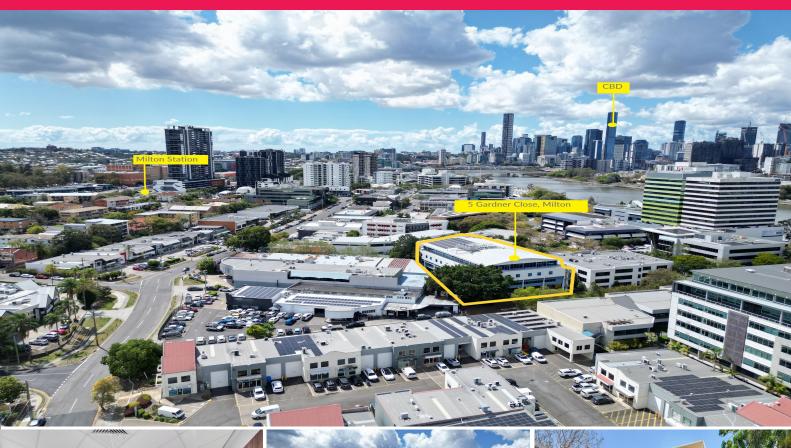

### 7.5%\* RETURN - LEASED CITY FRINGE INVESTMENT

Located in a quiet leafy location in Milton within walking distance to Park Road Cafe & Restaurant precinct, Milton Train Station & City Cat Terminals, Suncorp Stadium and much more is this modern, well presented corporate office investment.