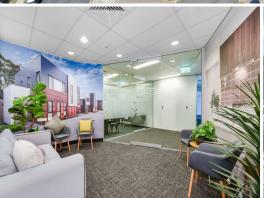

- 810sqm\* single floor, level 2 office tenancy
- Leased to the Queensland division of nationally recognised Creation Homes who have just spent circa \$300,000 on their fit out
- \$254,922.56\*p.a. net income
- 3 year lease commenced 1/11/22 with further options
- \$91,102.00 security bond
- CPI rent reviews
- End of trip facilities
- Within two kilometers