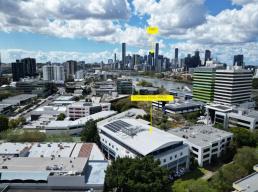

### 7.5%\* RETURN - LEASED CITY FRINGE INVESTMENT

Located in a quiet leafy location in Milton within walking distance to Park Road Cafe & Restaurant precinct, Milton Train Station & City Cat Terminals, Suncorp Stadium and much more is this modern, well presented corporate office investment.