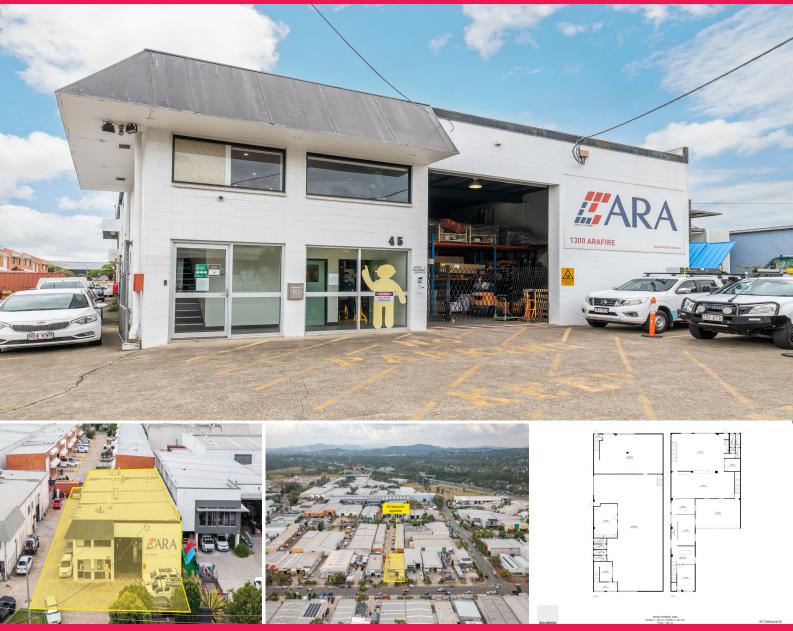

## Ray White

## 45 Chetwynd Street, Loganholme QLD 4129

## NET INCOME \$149,788.56 P. A. + GST - FULLY LEASED FREEHOLD BUILDING

Peter Laoudikos from Ray White Commercial Gold Coast, as the exclusive agent, is pleased to present a fantastic opportunity to purchase an industrial investment in one of Brisbane's most sought after industrial precincts. This asset has immediate access to the M1 Motorway both North & South and located in between Brisbane & the Gold Coast in its growth corridor.

Key Features Includes;

Fully leased freehold industrial building \$149,788.56\*p.a. + GST + Outgoings Strong tenant with good Industrial

FOR SALE

786sqm

Peter Laoudikos 0422118288 peter.l@rwsp.net