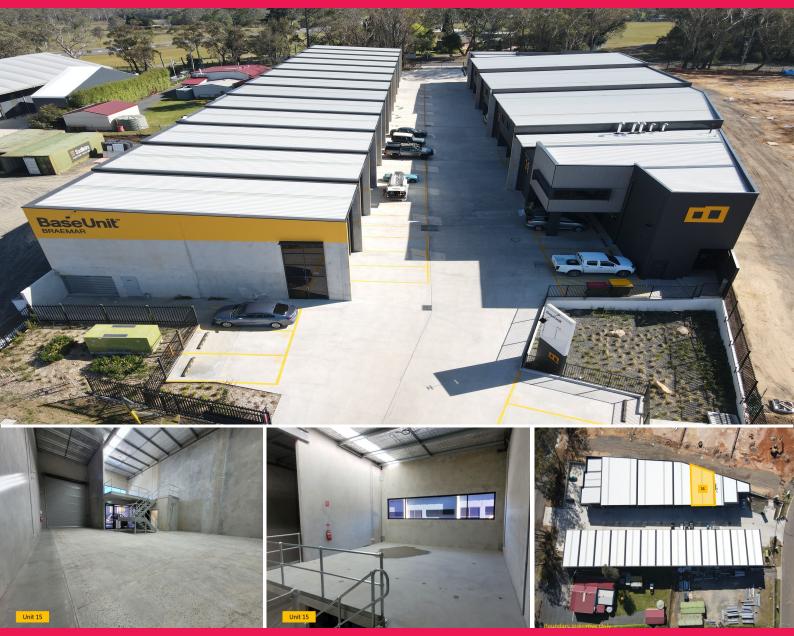

# **Brand New Unit Available to Occupy Now!**

This property is strategically located at the Gateway to the Southern Highlands within Tyree Business Park. Located only moments to all essential services and offering direct access to the Hume Highway within minutes. The Southern Highlands region provides proximity to Sydney, Canberra, Wollongong and the new Western Sydney Airport and Aerotropolis, which excellent access via the Hume & Illawarra Highways along with access to commuter rail services.

? Unit 15 - 231m?\*

- ? 7.0 metres plus internal clearances
- ? Container height roller shutter door access
- ? Functional mezzanine storage space
- ? Ground level amenities and kitchenette
- ? Excellent truck and v

Industrial
FOR LEASE
Contact Agent For Lease Pricing
231sqm