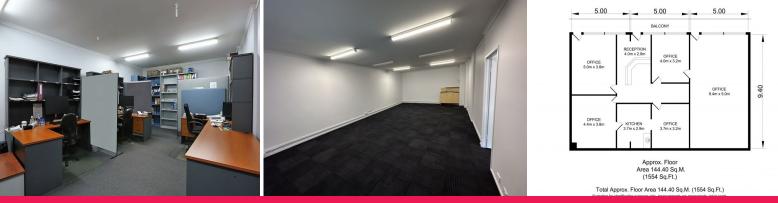

## PRIME OFFICE SPACE: FIRST FLOOR IN THE HEART OF **SPRINGWOOD**

- First Floor 47m2
- Great location in Springwood with plenty of drive by traffic and exposure
- Less than a minute from M1 Pacific Highway on/off ramps
- On-site visitor parking
- Air-conditioned throughout
- Plenty of street parking
- Includes one exclusive secure basement car park
- Walking distance to public transport, shopping Center and cafes
- Kitchenette at the rear of the property