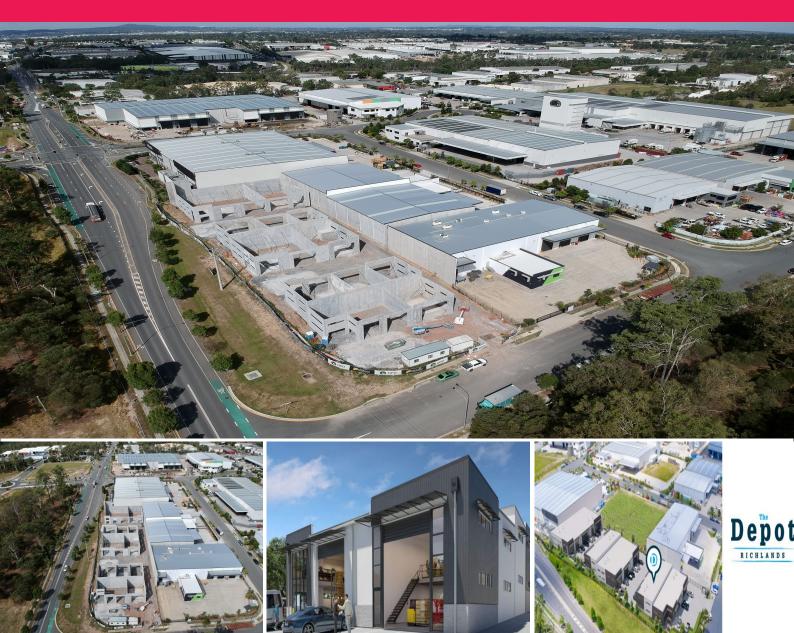

## THE DEPOT RICHLANDS - ONLY 5 UNITS LEFT!

The Depot Richlands offers a unique opportunity for small business owners to be part of the larger Metroplex Westegate Business Park. Each business space at The Depot can be individually customised for your specific requirements. Whether you require an office, warehouse or showroom, these naturally light-filled spaces offer vast scope for numerous different businesses.

The Depot is located approximately 15 radial kilometres South West of the Brisbane CBD with direct exposure to busy Boundary Road. The site has access to all major arterial roads including the Ipswich, Logan and Centenary Motorways.