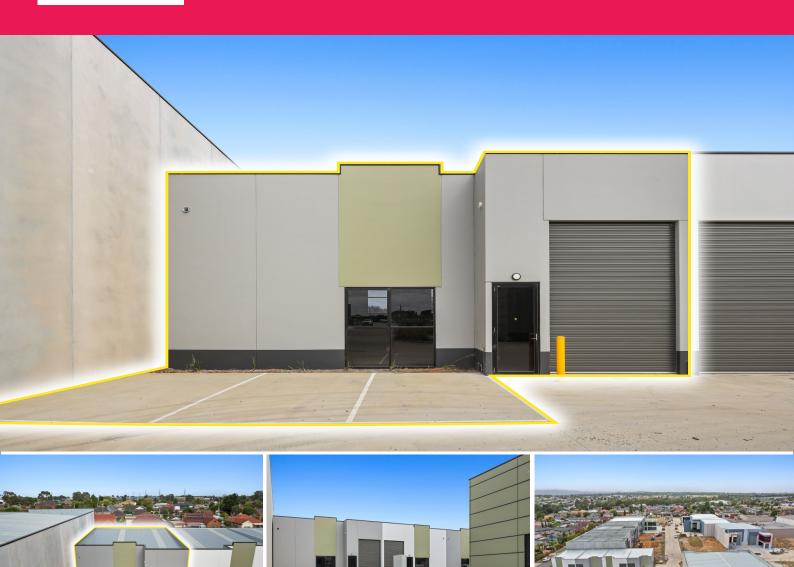

#### AS-NEW SPRINGVALE WAREHOUSE - OCCUPY OR INVEST

Ray White Commercial Oakleigh is pleased to offer an outstanding opportunity for owner occupiers and investors alike to acquire a never before used warehouse in a boutique industrial development of only 8 warehouses.

Located just off Springvale Road & only 900m\* from Springvale Station, this estate is positioned in one of the South-East's most sought after areas and is an ideal location for any small business, personal storage or investment purpose.

- ? Total building area | 157m2\*
- ? Kitchenette & bathroom facilities
- ? Three (3) on-title ca

Industrial FOR SALE

157sqm