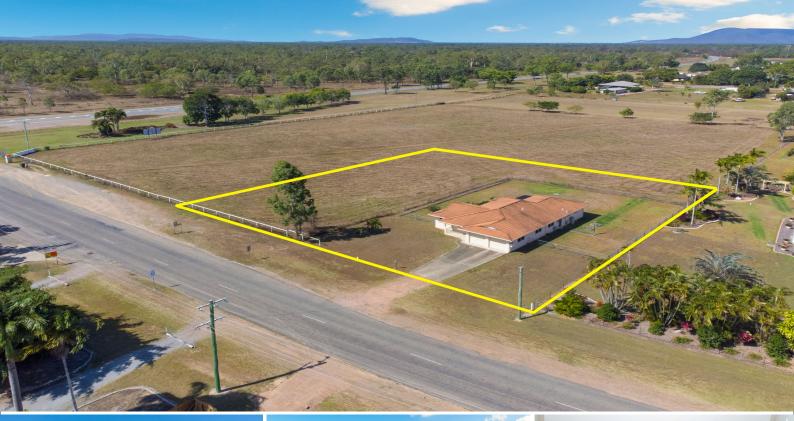

## **Rural Residential with Commercial Upside**

Lot 2, 2 Ridge Drive is offered to the market as a medical development site with approvals and plans in place.

Cornering Ridge Drive & Hervey Range Road, this development site is perfectly located to take advantage of passing traffic and the booming acreage residential lifestyle suburbs in the immediate area.

All the ground work has been completed with a material change of use approved for a Health Care Services (Medical Centre).

Approved concept plans indicate a standalone medical building of approx. 475sqm which can be split to suit a medical centre with attached pharmacy or other shop users. The owner has a community needs analysis study that indicates an overwhelming demand for these services. Full details available upon request. Please contact your exclusive listing agent Ray White Commercial Townsvil Development FOR SALE