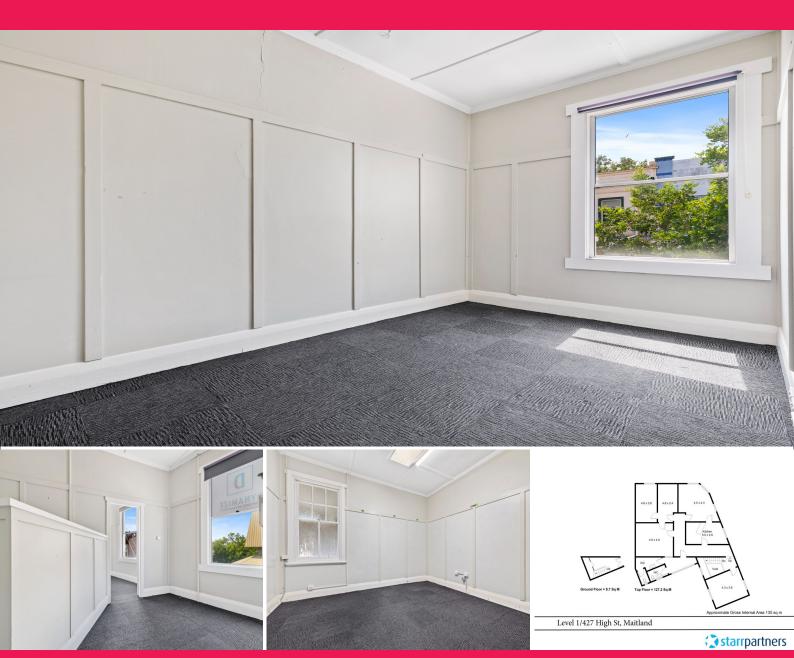

## **Light & Bright Office**

Suite 3 is ideally located in the heart of Maitland's CBD and has a pre-existing layout that provides five spacious consultation/office rooms.

With its first floor vantage point, the office space is worth a look for any business looking to capitalise on the growing area of Maitland.

Be surrounded by many reputable businesses with this office ready suite.  $\label{eq:businesses}$ 

- ? Air-Conditioned
- ? Conveniently located
- ? Parking near by
- ? Great Natural light
- ? Toilet facilities

Offices

FOR LEASE

135sqm