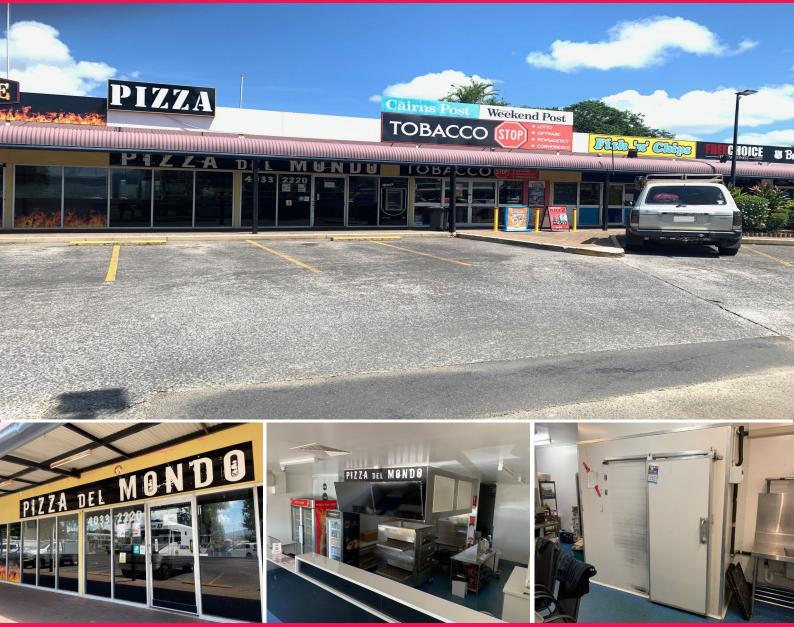

## One with the lot

Fully leased retail shop representing a quality investment opportunity. Located in Southside Shopping Village, a well-known and well patronised precinct with excellent parking and a diverse range of tenancies.

#### Key property features:

- ? 102sqm retail space tenanted by Pizza Del Mondo
- ? Lease commenced 2021-2024 plus 2 x 3 year options
- ? Well maintained
- ? Glass shop front
- ? Cool room, exhaust canopy and storeroom
- ? Large prep area
- ? Internal amenities
- ? Southside Shopping Vi