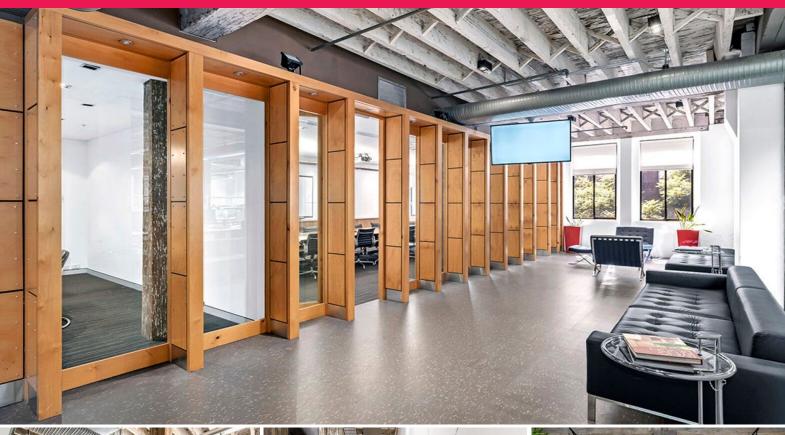

## **ULTIMO'S PREMIER BUILDING**

This creative warehouse has recently been transformed, seeing it refurbished into Ultimo's premier building. The upgrades include a remodelled facade with exposed brick ?look', all common areas and bathrooms modernised, and foyer completely deconstructed to allow for premium entrance.

Features include:

- Market incentives provided
- DDA compliant with ma

Offices FOR LEASE \$675 PSQM PA 371sqm