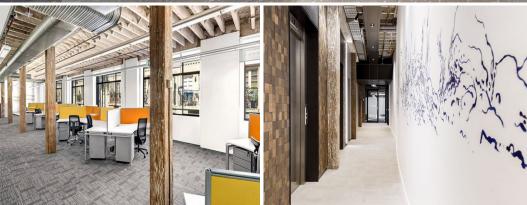

## **ULTIMO'S PREMIER BUILDING**

This creative warehouse has recently been transformed, seeing it refurbished into Ultimo's premier building. The upgrades include a remodelled facade with exposed brick ?look', all common areas and bathrooms modernised, and foyer completely deconstructed to allow for premium entrance.

Features include:

- Market incentives provided
- DDA compliant with ma

Offices FOR LEASE \$675 PSQM PA 371sqm