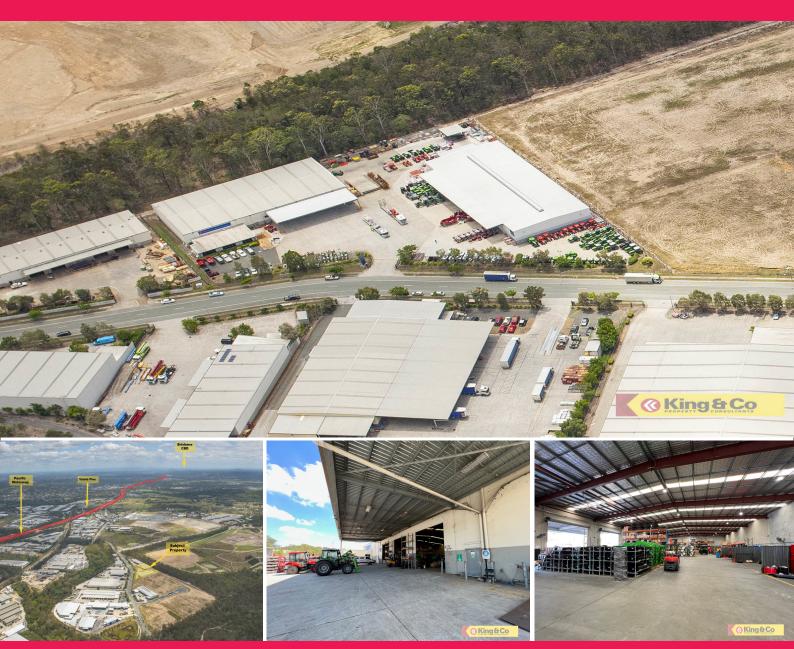

## **HUGE HARDSTAND CAPACITY!**

- 2/84 Christensen Road Stapylton is a gem not to be missed
- 12,740sqm fully secured site
- Incorporates two office/warehouse facilities of 2,140sqm and 1,950sqm
- Strategically located with direct access to the M1 motorway

As Exclusive Agents King and Co Property Consultants are pleased to present for lease 2/84 Christensen Road, Stapylton. This rare opportunity is strategically located only minutes to the M1 motorway. If you're looking for superb office/warehouse facilities with huge hardstand capacity, then look no further. On offer is a fully concreted secure 12,740sqm site with two modern office warehouses of 2,140sqm and 1,950sqm respectively. Build 1 (2140sqm) incorporates a light filled 200sqm ground floor office, 1,800sqm clear span insulated warehouse accessed via 4 container high roller doors, and a 140sqm external wash bay. Additionally, there is a 300sqm awning for all weather access. Building 2 (1,950sqm) is a regular shaped clear span ins