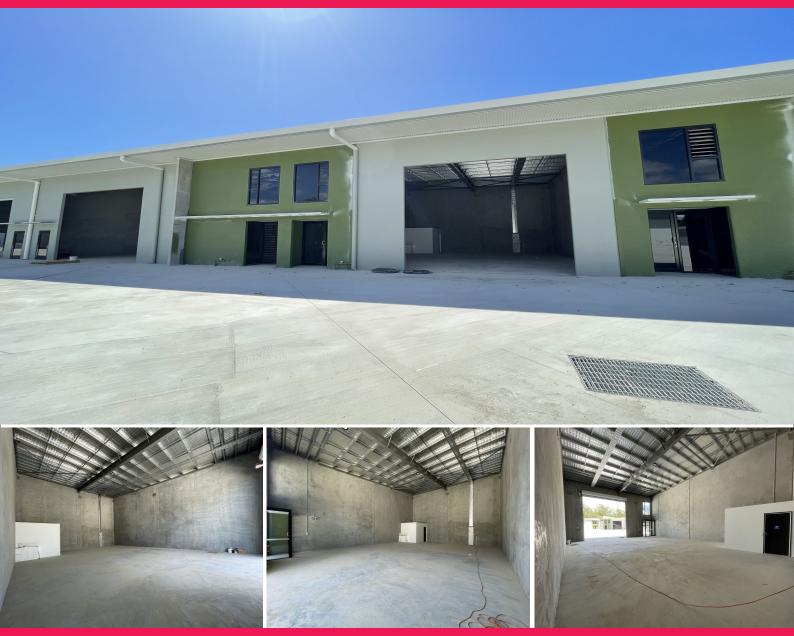

## **Brand New Multi-Functional Industrial Unit**

Ray White Commercial Bayside is pleased to present 3/22-24 Daintree Drive, Redland Bay to market For Lease.

This brand new tilt slab unit is ideally located in Redlands Business Park, a premier industrial estate in one of SEQ's fastest growing regions.

Strategically located half way between Brisbane and the Gold Coast, this property includes an electric container-height roller door, 3-phase power and allocated car parking.

## Features include:

- 174sqm\* + 50sqm\* of mezzanine
- Electric container-height roller door
- Excellent truck (incl

Industrial FOR LEASE

224sqm