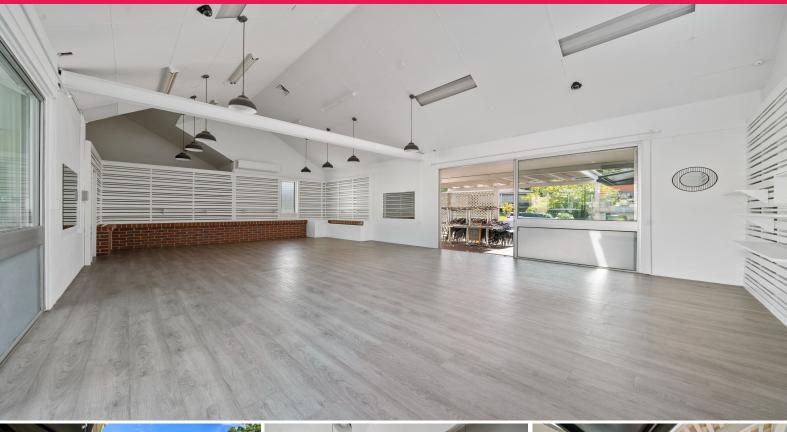

## 70sqm Retail on Busy Main Road Centre - Fit out incentives available

- ? 70sqm Versatile Retail/Office/Medical with main road exposure
- ? Fit out incentives available
- ? Busy Retail zone diverse range of supporting retail neighbours
- ? Plenty of Drive-by and walking customer traffic
- ? Existing Modern Fit-out with recent painting and flooring
- ? Front and Rear sliding Glass door entries
- ? Plentiful Natural & Modern Electric Lighting
- ? Kitchenette with Staff Break-out room
- ? Grease Trap and Ground Gas for Food & Drink, Take-away and Restaurant  $\,$

Retail

FOR LEASE

70sqm