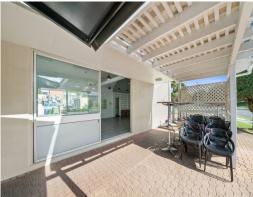

## 70sqm Retail on Busy Main Road Centre - Fit out incentives available

- ? 70sqm Versatile Retail/Office/Medical with main road exposure
- ? Fit out incentives available
- ? Busy Retail zone diverse range of supporting retail neighbours
- ? Plenty of Drive-by and walking customer traffic
- ? Existing Modern Fit-out with recent painting and flooring
- ? Front and Rear sliding Glass door entries
- ? Plentiful Natural & Modern Electric Lighting
- ? Kitchenette with Staff Break-out room
- ? Grease Trap and Ground Gas for Food & Drink, Take-away and Restaurant  $\,$

Retail

FOR LEASE

70sqm