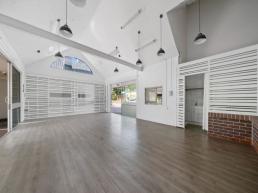

## 70sqm Retail on Busy Main Road Centre - Fit out incentives available

- ? 70sqm Versatile Retail/Office/Medical with main road exposure
- ? Fit out incentives available
- ? Busy Retail zone diverse range of supporting retail neighbours
- ? Plenty of Drive-by and walking customer traffic
- ? Existing Modern Fit-out with recent painting and flooring
- ? Front and Rear sliding Glass door entries
- ? Plentiful Natural & Modern Electric Lighting
- ? Kitchenette with Staff Break-out room
- ? Grease Trap and Ground Gas for Food & Drink, Take-away and Restaurant  $\,$

Retail

FOR LEASE

70sqm