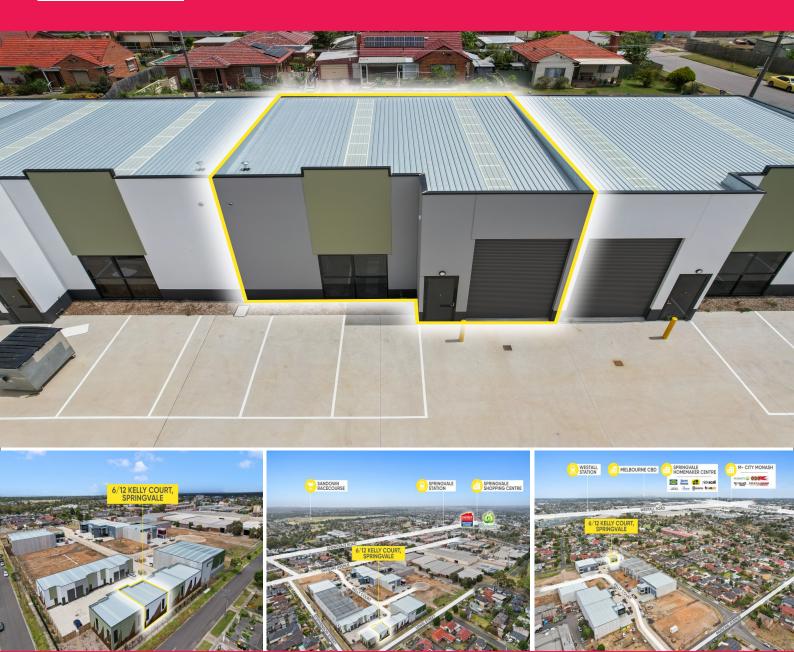

## **Industrial Warehouse In Fantastic Location**

Located just off Springvale Road & only 900m\* from Springvale Station, this estate is positioned in one of the South-East's most sought after areas and is an ideal location for any small business, personal storage or investment purpose.

The property offers easy access to major arterial roads including Springvale Road, Centre Road, Princes Highway, Westall Road & Heatherton Road.

- ? Total building area | 139m2\*
- ? 3 phase power & container height electric roller door
- ? Kitchenette & bathroom facilities
- ? Three (3) on-title car spaces
- ? Windows on the rear a

Industrial FOR LEASE

139sqm