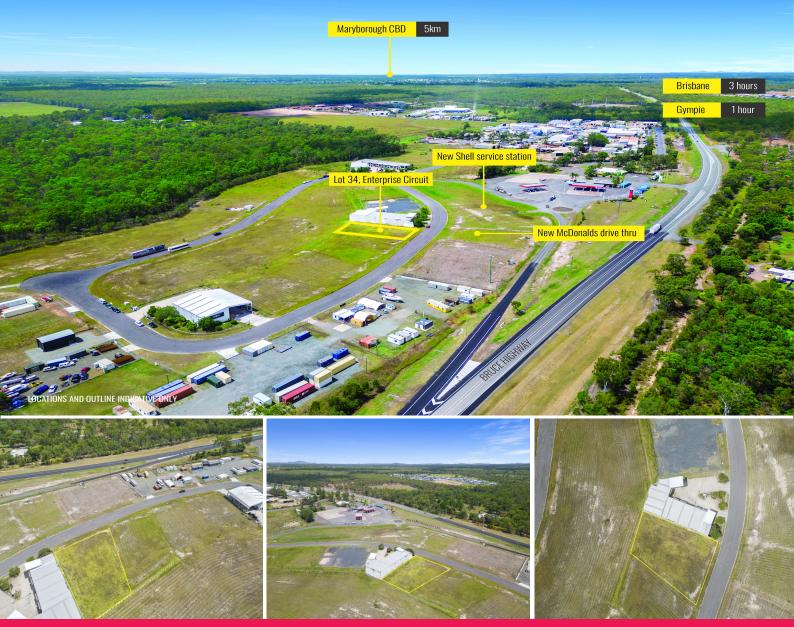

## Lot 34 Enterprise Circuit, Maryborough QLD 4650

## Industrial Lot 1,810m?\*

Adam Morley from Ray White Commercial is pleased to present Lot 34 Enterprise Circuit to the market for sale.

- ? Size: 1,810m?\*
- ? Directly opposite proposed McDonalds Drive thru
- ? Strategic location to support Downer Group/10 year Rail Carriage Manufacturing project
- ? Good access on and off the Bruce Highway
- ? Level, well-drained allotment
- ? Fully serviced including 3 phase power
- ? Large vehicle access
- ? 5km to Maryborough CBD