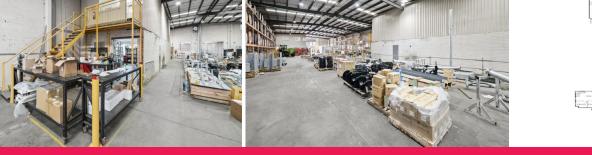

## High Clearance, Clear Span Freehold

This large single freehold street front premises will provide any new or established business room to expand their business in a tightly held industrial precinct.

With ample onsite car parking for staff and customers, a gate for added security, and flexible lease terms on offer, this property is sure to meet all requirements for a successful venture.

? Building area | 1,550sqm\*

- ? Land area | 2,200sqm\*
- ? 2 Level office amenities
- ? High clearance central roller door
- ? Rear undercover hardstand and side access
- ? 3 phase power
- ? Onsite Secure Car par

Industrial FOR LEASE