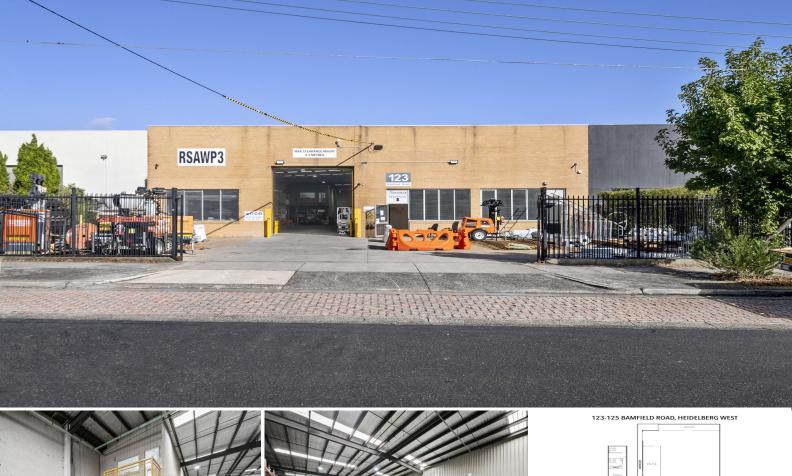

## **Ray White**

(N)\*

123-125 Bamfield Road, Heidelberg West VIC 3081

## High Clearance, Clear Span Freehold

This large single freehold street front premises will provide any new or established business room to expand their business in a tightly held industrial precinct.

With ample onsite car parking for staff and customers, a gate for added security, and flexible lease terms on offer, this property is sure to meet all requirements for a successful venture.

? Building area | 1,550sqm\*

- ? Land area | 2,200sqm\*
- ? 2 Level office amenities
- ? High clearance central roller door
- ? Rear undercover hardstand and side access
- ? 3 phase power
- ? Onsite Secure Car par

Industrial FOR LEASE