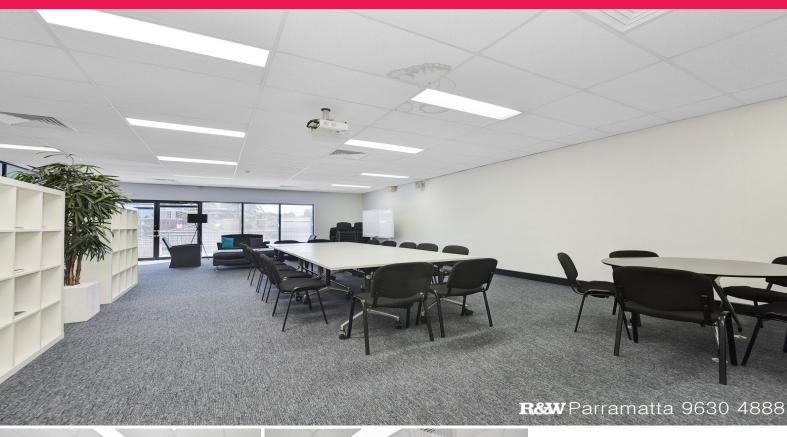

## Top quality boutique modern commercial office space with large balcony

- ? Substantial and significant rent free period available
- ? Flexible lease terms on offer
- ? 300m2 approx. whole floor top floor
- ? Partitioned offices plus large open work area
- ? North facing office space with an abundance of natural light
- ? Good size kitchen / break out area
- ? Exclusive private amenities
- ? Secure 24 / 7 lift access
- ? Highly convenient location close to Church Street and retail facilities
- ? Parramatta light rail stop close by
- ? Available now