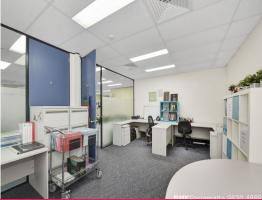

## Top quality boutique modern commercial office space with large balcony

- ? Substantial and significant rent free period available
- ? Flexible lease terms on offer
- ? 300m2 approx. whole floor top floor
- ? Partitioned offices plus large open work area
- ? North facing office space with an abundance of natural light
- ? Good size kitchen / break out area
- ? Exclusive private amenities
- ? Secure 24 / 7 lift access
- ? Highly convenient location close to Church Street and retail facilities
- ? Parramatta light rail stop close by
- ? Available now