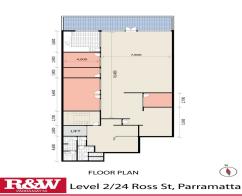

## Top quality boutique modern commercial office space with large balcony

- ? Substantial and significant rent free period available
- ? Flexible lease terms on offer
- ? 300m2 approx. whole floor top floor
- ? Partitioned offices plus large open work area
- ? North facing office space with an abundance of natural light
- ? Good size kitchen / break out area
- ? Exclusive private amenities
- ? Secure 24 / 7 lift access
- ? Highly convenient location close to Church Street and retail facilities
- ? Parramatta light rail stop close by
- ? Available now

Offices

FOR LEASE

Contact Agent

300sqm

Richardson&Wrench
Parramatta