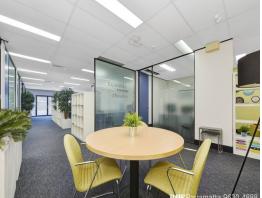

## Top quality boutique modern commercial office space with large balcony

- ? Substantial and significant rent free period available
- ? Flexible lease terms on offer
- ? 300m2 approx. whole floor top floor
- ? Partitioned offices plus large open work area
- ? North facing office space with an abundance of natural light
- ? Good size kitchen / break out area
- ? Exclusive private amenities
- ? Secure 24 / 7 lift access
- ? Highly convenient location close to Church Street and retail facilities
- ? Parramatta light rail stop close by
- ? Available now