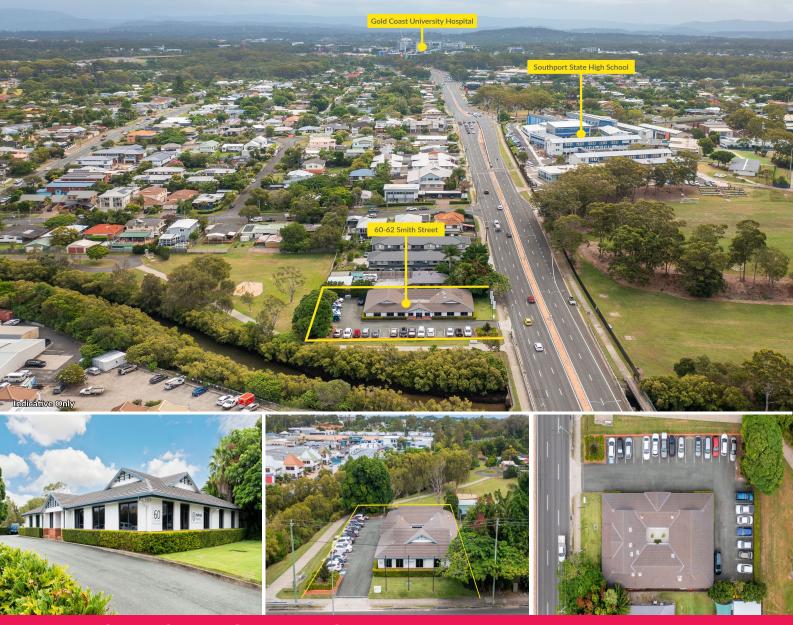

## DECEASED ESTATE AUCTION - ULTIMATE 100% LEASED INVESTMENT - WILL BE SOLD

Jackson Rameau & Michael Willems of Ray White Commercial Gold Coast are proud to present 60-62 Smith Street, Southport QLD for sale via Public Auction on behalf of the Deceased Estate.

This centrally located property provides fantastic signage to the Smith Street motorway and is the ultimate fully tenanted investment. The complex also provides a great opportunity for an owner occupier in the future.

Property features of 60-62 Smith Street, Southport include:

? Deceased Estate Auction

? Net Income of \$182,64

Offices FOR SALE

498sqm

Jackson Rameau 0438451112 j.rameau@rwsp.net