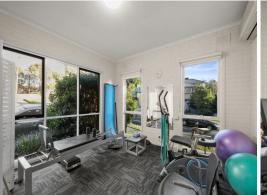

- ? Stand-alone medical centre
- ? Total building area | 130m2\*
- ? Comprising four (4) consulting rooms
- ? Medical permits for three (3) practitioners
- ? On-site parking for eight (8) cars
- ? High exposure corner location