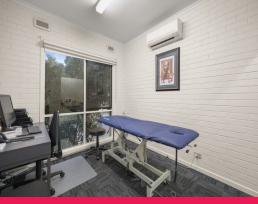

- ? Stand-alone medical centre
- ? Total building area | 130m2\*
- ? Comprising four (4) consulting rooms
- ? Medical permits for three (3) practitioners
- ? On-site parking for eight (8) cars
- ? High exposure corner location