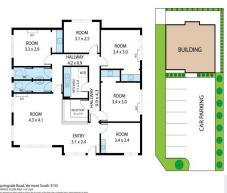

- ? Stand-alone medical centre
- ? Total building area | 130m2\*
- ? Comprising four (4) consulting rooms
- ? Medical permits for three (3) practitioners
- ? On-site parking for eight (8) cars
- ? High exposure corner location