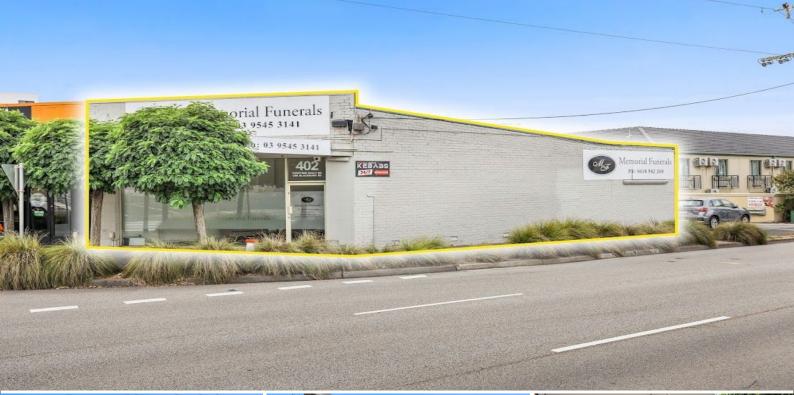

## 402 Ferntree Gully Road, Notting Hill VIC 3168

## **CPRNER RETAIL/OFFICE IN HIGH PROFILE LOCATION**

Ray White Commercial Oakleigh are please to present for Lease this fabulous property 402 Ferntree Gully Road. Located on the corner of Ferntree Gully and Blackburn Road offering good exposure and signage opportunity.

With high exposure and rear laneway access, this location will ensure a good start to any business's success.

Features include:

- ? Total building area | 85m2\*
- ? Large open plan retail area with carpeted rear office
- ? Rear access
- ? On site car parking

Retail FOR LEASE

85sqm