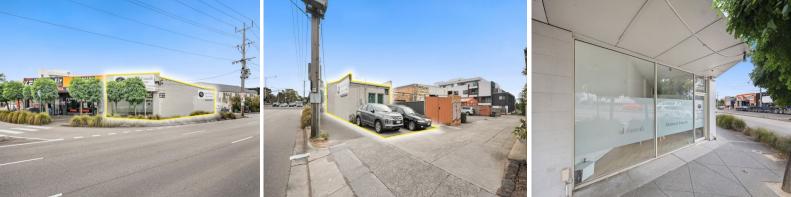

With high exposure and rear laneway access, this location will ensure a good start to any business's success.

Features include:

- ? Total building area | 85m2\*
- ? Large open plan retail area with carpeted rear office
- ? Rear access
- ? On site car parking

Retail FOR LEASE

85sqm