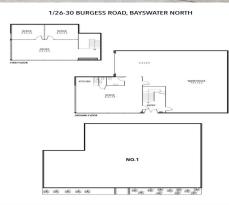

Arrange an inspection today to see if you can get into this winning combination!

- ? Ground floor warehouse/workshop area | 196sqm\*
- ? First floor office area | 63sqm\*
- ? Total area | 298sqm\*
- ? Zoning | Industrial 1