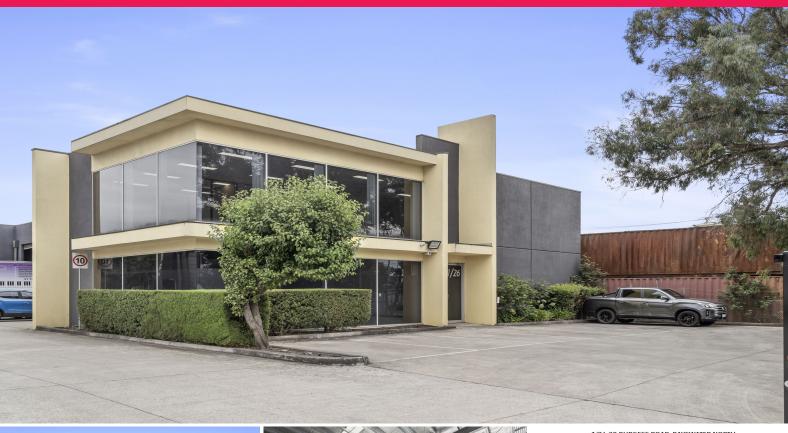

### A Winner Of A Warehouse

Position yourself in this brilliantly versatile warehouse that is situated first in the block and offers maximum exposure to Burgess Road.

The site itself has gate access that is locked out of hours providing extra security, but provides 24/7 access to occupiers.

Arrange an inspection today to see if you can get into this winning combination!

- ? Ground floor warehouse/workshop area | 196sqm\*
- ? First floor office area | 63sqm\*
- ? Total area | 298sqm\*
- ? Zoning | Industrial 1

Industrial FOR LEASE

298sqm