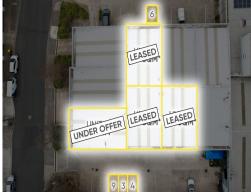

## Multiple 100m2\* Warehouses in Oakleigh's Industrial Precinct

\*\*All have now been Leased\*\*

Located just off Princes Highway with easy access to Warrigal Road, Monash Freeway (M1), Ferntree Gully Road & Huntingdale Road, these 4 warehouses offer you a fantastic and ultra flexible opportunity to secure one or multiple properties in the tightly held Oakleigh Industrial Precinct - No Mechanics or Automotive use\*\*

- ? Individual building areas | 100m2\*
- ? Motorised roller door & 3 phase power
- ? Kitchenette & disable toilet
- ? Clearspan warehouse up to 6.8m\*
- ? One (1) allocated car space each
- ? Industrial 1 Zone (IN