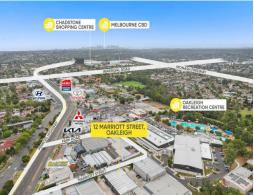

## Ray White.

3/12 Marriott Street, Oakleigh VIC 3166

## Multiple 100m2\* Warehouses in Oakleigh's Industrial Precinct

\*\*All have now been Leased\*\*

Located just off Princes Highway with easy access to Warrigal Road, Monash Freeway (M1), Ferntree Gully Road & Huntingdale Road, these 4 warehouses offer you a fantastic and ultra flexible opportunity to secure one or multiple properties in the tightly held Oakleigh Industrial Precinct - No Mechanics or Automotive use\*\*