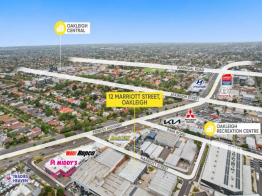

## Ray White.

3/12 Marriott Street, Oakleigh VIC 3166

## Multiple 100m2\* Warehouses in Oakleigh's Industrial Precinct

\*\*All have now been Leased\*\*

Located just off Princes Highway with easy access to Warrigal Road, Monash Freeway (M1), Ferntree Gully Road & Huntingdale Road, these 4 warehouses offer you a fantastic and ultra flexible opportunity to secure one or multiple properties in the tightly held Oakleigh Industrial Precinct - No Mechanics or Automotive use\*\*