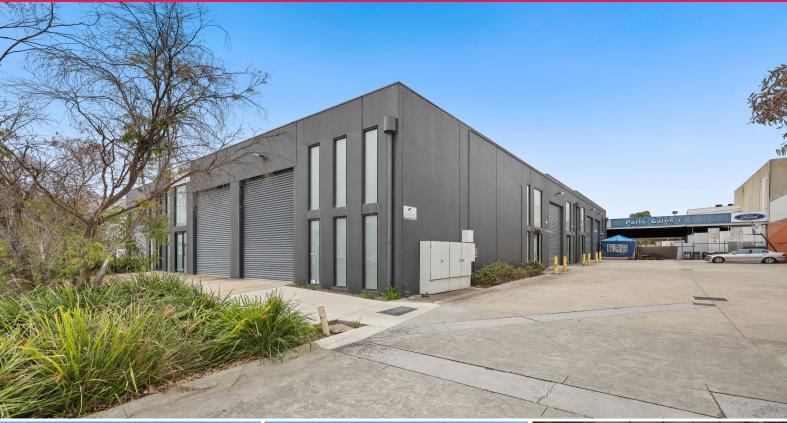

## Multiple 100m2\* Warehouses in Oakleigh's Industrial Precinct

\*\*All have now been Leased\*\*

Located just off Princes Highway with easy access to Warrigal Road, Monash Freeway (M1), Ferntree Gully Road & Huntingdale Road, these 4 warehouses offer you a fantastic and ultra flexible opportunity to secure one or multiple properties in the tightly held Oakleigh Industrial Precinct - No Mechanics or Automotive use\*\*

- ? Individual building areas | 100m2\*
- ? Motorised roller door & 3 phase power
- ? Kitchenette & disable toilet
- ? Clearspan warehouse up to 6.8m\*
- ? One (1) allocated car space each
- ? Industrial 1 Zone (IN