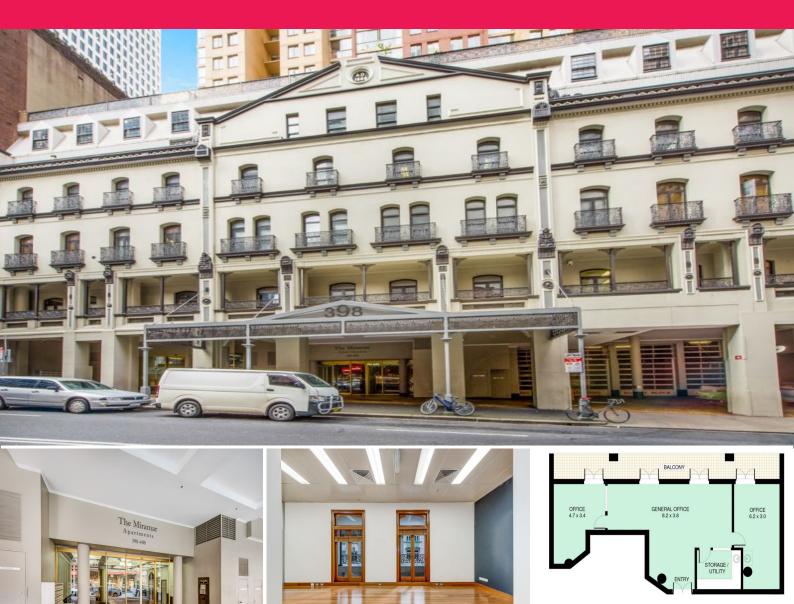

## Level 1/270/398 Pitt Street, Sydney NSW 2000

## 87m2 Fitted CBD Office with Kitchen For Lease

This property is located on the eastern side of Pitt Street and is within five minutes walk of Central Station. It is in the vicinity of the Law Courts and Chinatown.

- Approx. 87m2 including balcony
- 2 partitioned offices with open area
- Internal kitchenette with sink
- Large balcony
- Floor boards
- Suitable for Medical or Beauty, Facials, Cosmetic or General Office
- Close to World Square, Central Station, China Town etc
- Flexible lease term & affordable rent

For detailed informatio

Offices
FOR LEASE
Contact Agent

Suite 270 / 398 Pitt Street, Sydney

87sqm