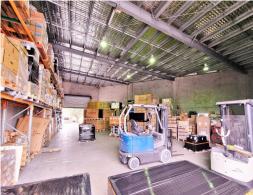

## 598sqm\* OFFICE/WAREHOUSE WITH DRIVE THROUGH ABILITY

- 598sqm\* functional TradeCoast office/ warehouse
- 107sqm\* first floor office space with ducted air conditioning
- 107sqm\* air conditioned ground floor showroom/ workshop/ reception
- 384sqm\* full height clear-span warehouse
- Dual electric container height roller doors providing drive through ability
- Self-contained amenities
- Nine (9) exclusive use car spaces
- 3 phase power
- Tenant happy to leave pallet racking in place if wanted
- Signage exposure to busy Lytton Road
- Fantastic height providing great volumetric storage
- Available the later of 17/07/23 or one\* months notice