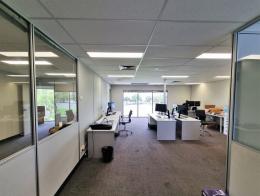

## 598sqm\* OFFICE/WAREHOUSE WITH DRIVE THROUGH ABILITY

- 598sqm\* functional TradeCoast office/ warehouse
- 107sqm\* first floor office space with ducted air conditioning
- 107sqm\* air conditioned ground floor showroom/ workshop/ reception
- 384sqm\* full height clear-span warehouse
- Dual electric container height roller doors providing drive through ability
- Self-contained amenities
- Nine (9) exclusive use car spaces
- 3 phase power
- Tenant happy to leave pallet racking in place if wanted
- Signage exposure to busy Lytton Road
- Fantastic height providing great volumetric storage
- Available the later of 17/07/23 or one\* months notice