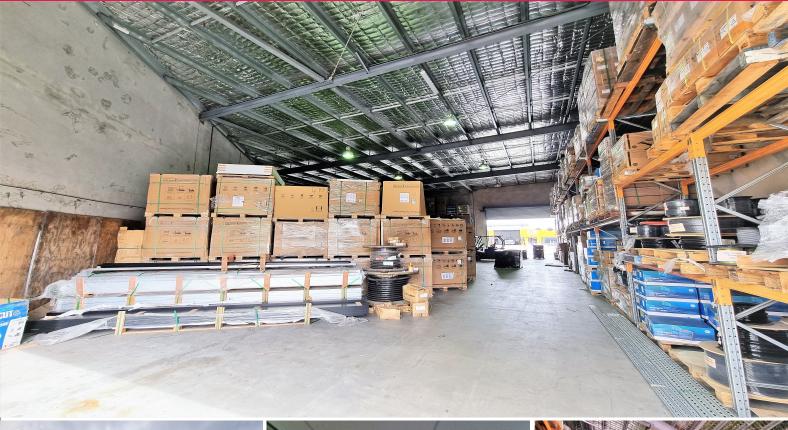

## 598sqm\* OFFICE/WAREHOUSE WITH DRIVE THROUGH ABILITY

- 598sqm\* functional TradeCoast office/ warehouse
- 107sqm\* first floor office space with ducted air conditioning
- 107sqm\* air conditioned ground floor showroom/ workshop/ reception
- 384sqm\* full height clear-span warehouse
- Dual electric container height roller doors providing drive through ability
- Self-contained amenities
- Nine (9) exclusive use car spaces
- 3 phase power
- Tenant happy to leave pallet racking in place if wanted
- Signage exposure to busy Lytton Road
- Fantastic height providing great volumetric storage
- Available the later of 17/07/23 or one\* months notice