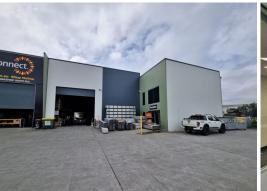

## 598sqm\* OFFICE/WAREHOUSE WITH DRIVE THROUGH ABILITY

- 598sqm\* functional TradeCoast office/ warehouse
- 107sqm\* first floor office space with ducted air conditioning
- 107sqm\* air conditioned ground floor showroom/ workshop/ reception
- 384sqm\* full height clear-span warehouse
- Dual electric container height roller doors providing drive through ability
- Self-contained amenities
- Nine (9) exclusive use car spaces
- 3 phase power
- Tenant happy to leave pallet racking in place if wanted
- Signage exposure to busy Lytton Road
- Fantastic height providing great volumetric storage
- Available the later of 17/07/23 or one\* months notice