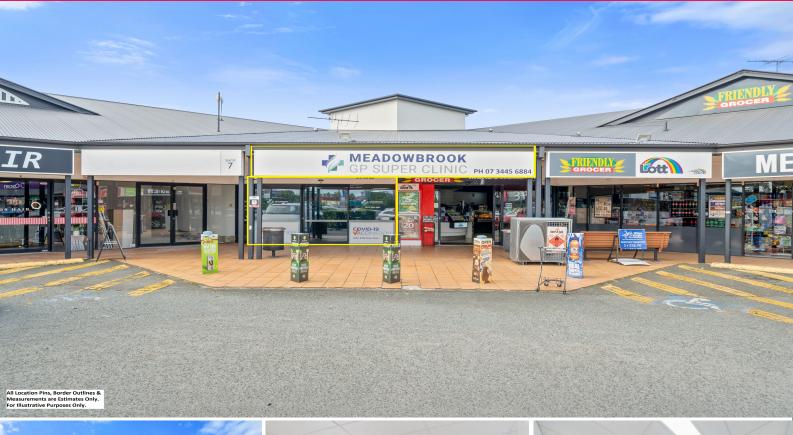

## Shop 8/261 Loganlea Road, Meadowbrook QLD 4131

## **MEDICAL - OFFICE - RETAIL 308SQM**

- ? High traffic retail centre
- ? National tenants include KFC, Q Scan, Subway, Snap Fitness and
- Friendly Grocer Supermarket
- ? Grease trap available
- ? Ducted air-conditioning throughout
- ? Ample on-site parking
- ? Attractive lease incentive available

Located in the densely populated catchment area of Meadowbrook within the Brisbane Region, this precinct is ideal from a logistics perspective offering seamless connectivity to the Ipswich Motorway, Gateway Motorway, Logan Motorway, M1/Pacific Motorway, Centenary Highway, and the Mount Lindesay Highway. Meadowbrook Business area is essentially an industrial estate which provides immediate access to a host of local amenities including nearby shopping centres, and public Healthcare FOR LEASE \$130,000 PA Gross + GST 308sqm