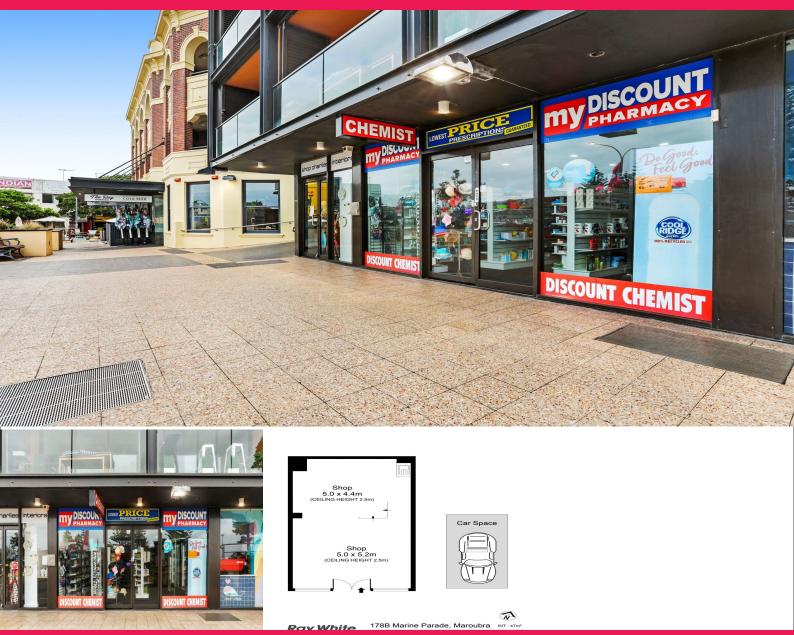

## Shop Opposite Maroubra Beach

Set over the road from the famous surf breaks of Maroubra Beach, this beachfront shop offers a prime coastal position suitable for a range of businesses. With plenty of beach bound foot and car traffic at the door, this highly exposed setting also benefits from a bus stop placed directly out front.

- 47sqm (approx) internal, easterly aspect & sea breezes
- Well-presented interiors with glass frontage
- Complete with lift access to underground car parking
- Kitchenette at rear of shop
- Prime beachside position, sea & park views at the door!