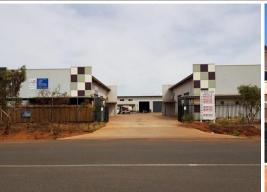

8/37 Steel Loop, Wedgefield WA 6721

## **QUALITY MODERN WORKSHOP**

Located on the edge of Wedgefield this facility is ready and waiting to accommodate your business!

Consisting of approx. 133sqm workshop built with concrete tilt panel walls, including a kitchen, bathroom and office facility, concreted driveway and communal parking area including 3 exclusive parking spots for this tenancy.

## Features:

133sqm (approx) workshop built with concrete tilt panel walls Includes kitchen, bathroom and small office Mezzanine platform storage Staff / customer parking

Industrial FOR LEASE \$2200 p/m + GST + OUTGOINGS