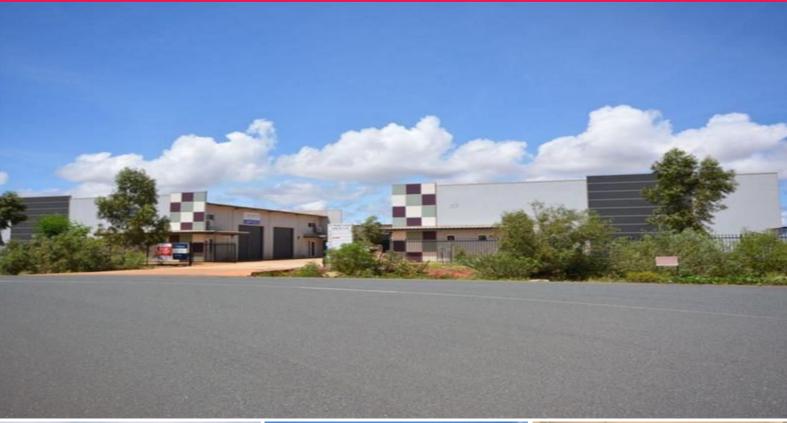

8/37 Steel Loop, Wedgefield WA 6721

## **QUALITY MODERN WORKSHOP**

Located on the edge of Wedgefield this facility is ready and waiting to accommodate your business!

Consisting of approx. 133sqm workshop built with concrete tilt panel walls, including a kitchen, bathroom and office facility, concreted driveway and communal parking area including 3 exclusive parking spots for this tenancy.

## Features:

133sqm (approx) workshop built with concrete tilt panel walls Includes kitchen, bathroom and small office Mezzanine platform storage Staff / customer parking

Industrial FOR LEASE \$2200 p/m + GST + OUTGOINGS