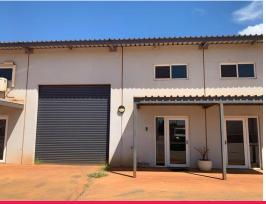

## **QUALITY MODERN WORKSHOP**

Located on the edge of Wedgefield this facility is ready and waiting to accommodate your business!

Consisting of approx. 133sqm workshop built with concrete tilt panel walls, including a kitchen, bathroom and office facility, concreted driveway and communal parking area including 3 exclusive parking spots for this tenancy.

## Features:

133sqm (approx) workshop built with concrete tilt panel walls Includes kitchen, bathroom and small office Mezzanine platform storage Staff / customer parking

Industrial FOR LEASE \$2200 p/m + GST + OUTGOINGS