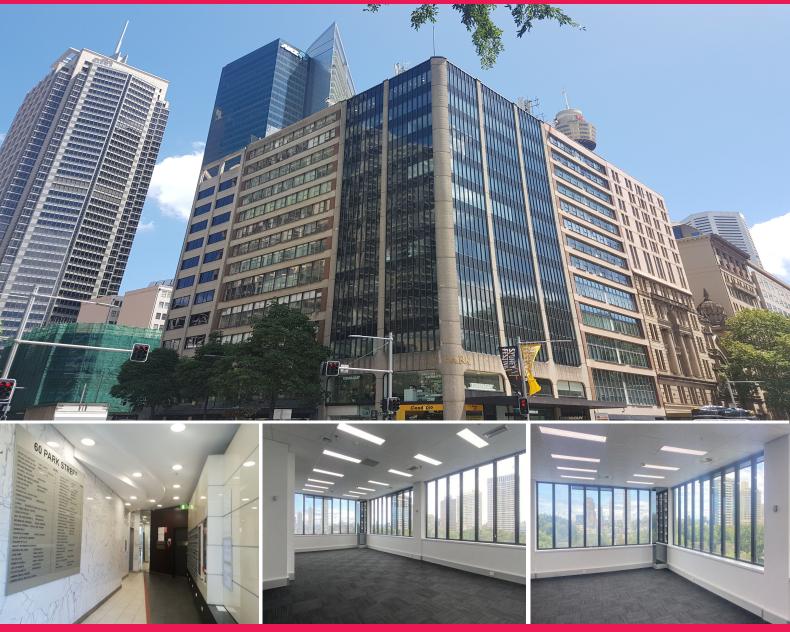

## 9/60 Park Street, Sydney

60 Park Street is a strata - titled office building located at the North -Western intersection of Elizabeth Street opposite Hyde Park offering convenience to Town Hall, St. James & Museum stations respectively.

- Newly renovated office suite. Open plan with kitchenette
- Excellent natural light and Hyde Park views
- Good lift exposure and competitive lease terms
- Inspect by prior appointment

Offices FOR LEASE POA 80sqm