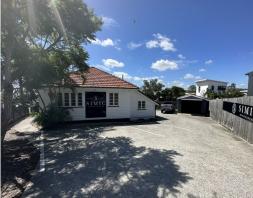

Key Property Features:

- ?  $90 \text{sqm}^*$  freestanding office building located on busy Wynnum Rd with excellent signage opportunities
- ? 27m\* frontage to busy Wynnum Road offering great exposure and easy access
- ? Layout consists of 5 partitioned office areas, small reception area and some storage
- ? Currently tenanted until 13/05/2023
- ? Air-conditioned throughout
- ? Toilet amenities and

Offices

FOR SALE

90sqm