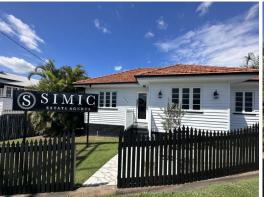

Key Property Features:

- ?  $90 \text{sqm}^*$  freestanding office building located on busy Wynnum Rd with excellent signage opportunities
- ? 27m\* frontage to busy Wynnum Road offering great exposure and easy access
- ? Layout consists of 5 partitioned office areas, small reception area and some storage
- ? Currently tenanted until 13/05/2023
- ? Air-conditioned throughout
- ? Toilet amenities and

Offices

FOR SALE

90sqm