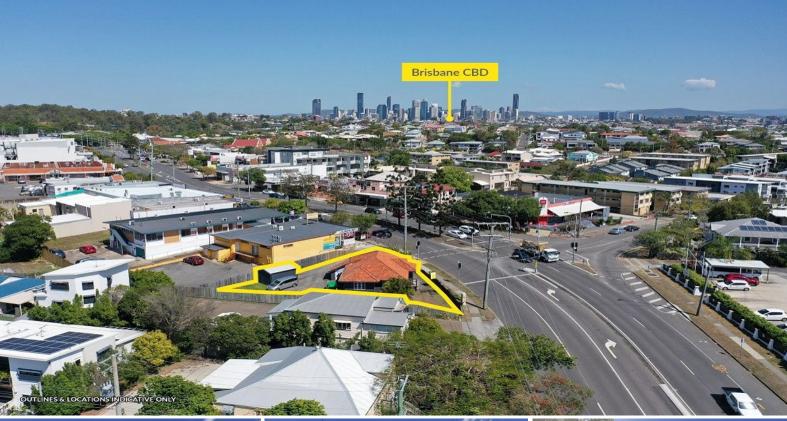

## 564\*SQM DISTRICT CENTRE ZONED SITE IN MORNINGSIDE

On behalf of the vendors, Ray White Commercial TradeCoast is pleased to present this unique & exciting Wynnum Road, Morningside property to the market for the first time in over 20 years.

Key Property Features:

- ?  $90 \text{sqm}^*$  freestanding office building located on busy Wynnum Rd with excellent signage opportunities
- ? 27m\* frontage to busy Wynnum Road offering great exposure and easy access
- ? Layout consists of 5 partitioned office areas, small reception area and some storage
- ? Currently tenanted until 13/05/2023
- ? Air-conditioned throughout
- ? Toilet amenities and