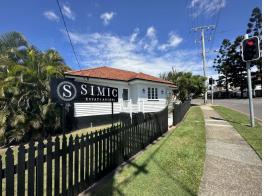

Key Property Features:

- ?  $90 \text{sqm}^*$  freestanding office building located on busy Wynnum Rd with excellent signage opportunities
- ? 27m\* frontage to busy Wynnum Road offering great exposure and easy access
- ? Layout consists of 5 partitioned office areas, small reception area and some storage
- ? Currently tenanted until 13/05/2023
- ? Air-conditioned throughout
- ? Toilet amenities and

Offices

FOR SALE

90sqm