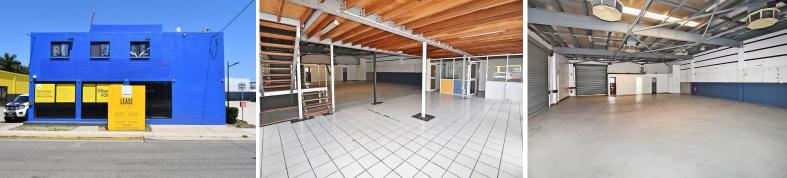

## Ultimate main road exposure for your business

This freestanding commercial building of 390 sqm boasts maximum exposure to passing traffic and easy access via a service road which also services the brand new Liberty service station right next door.

The property would suit a variety of uses from showroom, bulky goods, retail, medical, warehousing and sports recreation.

Features include:

- ? 390 sqm mainly open plan, high clearance area
- ? Additional 126 sqm mezzanine level
- ? Ground level air-conditioned offices
- ? Separate male & female bathroom + shower
- ? 3 phase power