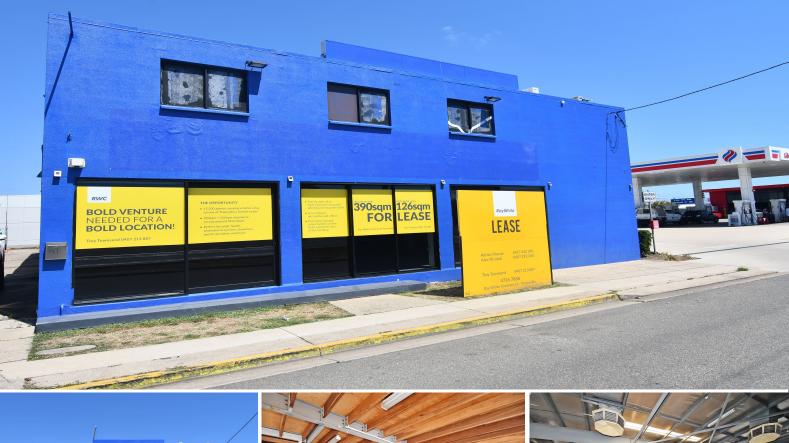

## 741 Riverway Drive, Thuringowa Central QLD 4817

## Ultimate main road exposure for your business

This freestanding commercial building of 390 sqm boasts maximum exposure to passing traffic and easy access via a service road which also services the brand new Liberty service station right next door.

The property would suit a variety of uses from showroom, bulky goods, retail, medical, warehousing and sports recreation.

Features include:

- ? 390 sqm mainly open plan, high clearance area
- ? Additional 126 sqm mezzanine level
- ? Ground level air-conditioned offices
- ? Separate male & female bathroom + shower
- ? 3 phase power

Showrooms/bulky Goods FOR LEASE \$180 per sqm + GST & outgoings 390sqm